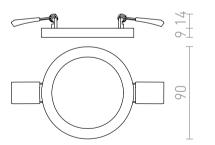

## HUE R 9 DIMM RECESSED

## LED 6W 540 lm Ra

Very thin recessed light with integrated high-output dimmable LED. Light frames are chrome, black chrome, matte nickel, white lacquer and and imitation wood. TRIAC dimming.

RP EUR incl. VAT