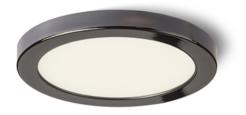

## HUE R 9 DIMM RECESSED

## LED 6W 540 lm Ra

Very thin recessed light with integrated high-output dimmable LED. Light frames are chrome, black chrome, matte nickel, white lacquer and and imitation wood. TRIAC dimming.

RP EUR incl. VAT

| R13127 | HUE R 9 DIMM recessed white 230V LED 6W<br>3000K              | 48,00 |
|--------|---------------------------------------------------------------|-------|
| R13128 | HUE R 9 DIMM recessed black chrome 230V<br>LED 6W 3000K       | 48,00 |
| R13129 | HUE R 9 DIMM recessed chrome 230V LED<br>6W 3000K             | 58,00 |
| R13130 | HUE R 9 DIMM recessed matt nickel 230V<br>LED 6W 3000K        | 58,00 |
| R13131 | HUE R 9 DIMM recessed imitation beech<br>230V LED 6W 3000K    | 58,00 |
| R13440 | HUE R 9 DIMM recessed dark walnut imitation 230V LED 6W 3000K | 58,00 |
|        |                                                               |       |