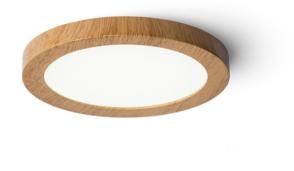

## LED 6W 540 lm Ra 80

Very thin recessed light with integrated high-output LED. Frame is available in chrome, black chrome, matte nickel, white lacquer and imitation wood.

RP EUR incl. VAT

| R12760 | HUE R 9 recessed white 230V LED 6W<br>3000K                 | 15,00 |
|--------|-------------------------------------------------------------|-------|
| R12761 | HUE R 9 recessed black chrome 230V LED<br>6W 3000K          | 18,50 |
| R12762 | HUE R 9 recessed chrome 230V LED 6W<br>3000K                | 19,00 |
| R12763 | HUE R 9 recessed matt nickel 230V LED 6W<br>3000K           | 19,00 |
| R12764 | HUE R 9 recessed imitation beech 230V LED<br>6W 3000K       | 19,00 |
| R13400 | HUE R 9 recessed dark walnut imitation<br>230V LED 6W 3000K | 19,00 |
|        | 7 <u>0,15</u> -M-                                           |       |