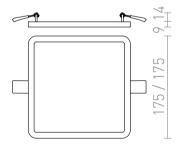

## HUE SQ 17 RECESSED

## LED 18W 1620 lm Ra 80

Very thin recessed light with integrated high-output LED. Frame is available in chrome, black chrome, matte nickel, white lacquer and imitation wood.

|        |                                                          | TOTALITICI. VAI |
|--------|----------------------------------------------------------|-----------------|
| R12780 | HUE SQ 17 recessed white 230V LED 18W 3000K              | 38,00           |
| R12781 | HUE SQ 17 recessed black chrome 230V LED 18W 3000K       | 48,00           |
| R12782 | HUE SQ 17 recessed chrome 230V LED 18W<br>3000K          | 35,00           |
| R12783 | HUE SQ 17 recessed matt nickel 230V LED 18W 3000K        | 48,00           |
| R12784 | HUE SQ 17 recessed imitation beech 230V<br>LED 18W 3000K | 35,00           |