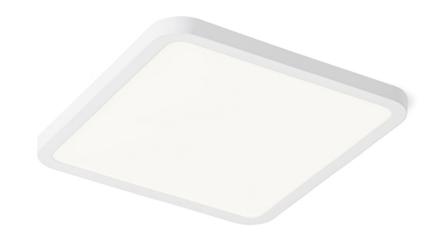

## HUE SQ 17 RECESSED

## LED 18W 1620 lm Ra 80

Very thin recessed light with integrated high-output LED. Frame is available in chrome, black chrome, matte nickel, white lacquer and imitation wood.

|        |                                                          | TOTALITICI. VAI |
|--------|----------------------------------------------------------|-----------------|
| R12780 | HUE SQ 17 recessed white 230V LED 18W 3000K              | 38,00           |
| R12781 | HUE SQ 17 recessed black chrome 230V LED 18W 3000K       | 48,00           |
| R12782 | HUE SQ 17 recessed chrome 230V LED 18W<br>3000K          | 35,00           |
| R12783 | HUE SQ 17 recessed matt nickel 230V LED 18W 3000K        | 48,00           |
| R12784 | HUE SQ 17 recessed imitation beech 230V<br>LED 18W 3000K | 35,00           |