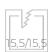

## LED 18W 1620 lm Ra 80

Very thin recessed light with integrated high-output LED. Frame is available in chrome, black chrome, matte nickel, white lacquer and imitation wood.

|        |                                                          | TOTALITICI. VAI |
|--------|----------------------------------------------------------|-----------------|
| R12780 | HUE SQ 17 recessed white 230V LED 18W 3000K              | 38,00           |
| R12781 | HUE SQ 17 recessed black chrome 230V LED 18W 3000K       | 48,00           |
| R12782 | HUE SQ 17 recessed chrome 230V LED 18W<br>3000K          | 35,00           |
| R12783 | HUE SQ 17 recessed matt nickel 230V LED 18W 3000K        | 48,00           |
| R12784 | HUE SQ 17 recessed imitation beech 230V<br>LED 18W 3000K | 35,00           |