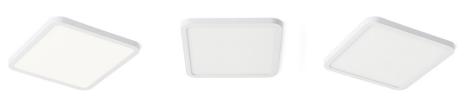

## HUE SQ 17 RECESSED

## LED 18W 1620 lm Ra 80

Very thin recessed light with integrated high-output LED. Frame is available in chrome, black chrome, matte nickel, white lacquer and imitation wood.

|        |                                                          | TOTALITICI. VAI |
|--------|----------------------------------------------------------|-----------------|
| R12780 | HUE SQ 17 recessed white 230V LED 18W 3000K              | 38,00           |
| R12781 | HUE SQ 17 recessed black chrome 230V LED 18W 3000K       | 48,00           |
| R12782 | HUE SQ 17 recessed chrome 230V LED 18W<br>3000K          | 35,00           |
| R12783 | HUE SQ 17 recessed matt nickel 230V LED 18W 3000K        | 48,00           |
| R12784 | HUE SQ 17 recessed imitation beech 230V<br>LED 18W 3000K | 35,00           |