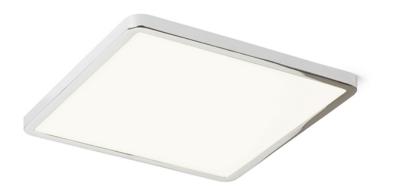

## HUE SQ 22 RECESSED

## LED 24W 2160 lm Ra 80

Very thin recessed light with integrated high-output LED. Frame is available in chrome, black chrome, matte nickel, white lacquer and imitation wood.

RP EUR incl. VAT

| R12785 | HUE SQ 22 recessed white 230V LED 24W<br>3000K           | 58,00 |
|--------|----------------------------------------------------------|-------|
| R12786 | HUE SQ 22 recessed black chrome 230V LED 24W 3000K       | 58,00 |
| R12787 | HUE SQ 22 recessed chrome 230V LED 24W<br>3000K          | 58,00 |
| R12788 | HUE SQ 22 recessed matt nickel 230V LED 24W 3000K        | 58,00 |
| R12789 | HUE SQ 22 recessed imitation beech 230V<br>LED 24W 3000K | 48,00 |