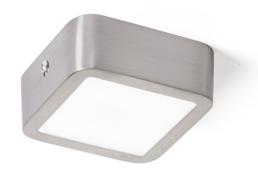

## HUE SQ 9 CEILING

## LED 6W 540 lm Ra 80

Very thin surface-mounted light with integrated high-output LED. Frame is available in chrome, black chrome, matte nickel, white lacquer and imitation wood.

|        |                                                    | RP EUR incl. VAT |
|--------|----------------------------------------------------|------------------|
| R12805 | HUE SQ 9 ceiling white 230V LED 6W<br>3000K        | 22,00            |
| R12806 | HUE SQ 9 ceiling black chrome 230V LED<br>6W 3000K | 22,00            |
| R12807 | HUE SQ 9 ceiling chrome 230V LED 6W<br>3000K       | 19,50            |
| R12808 | HUE SQ 9 ceiling matt nickel 230V LED 6W<br>3000K  | 17,50            |
| R12809 | HUE SQ 9 ceiling imitation beech 230V LED 6W 3000K | 25,00            |