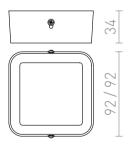

## HUE SQ 9 CEILING

## LED 6W 540 lm Ra 80

Very thin surface-mounted light with integrated high-output LED. Frame is available in chrome, black chrome, matte nickel, white lacquer and imitation wood.

|        |                                                    | RP EUR incl. VAT |
|--------|----------------------------------------------------|------------------|
| R12805 | HUE SQ 9 ceiling white 230V LED 6W<br>3000K        | 22,00            |
| R12806 | HUE SQ 9 ceiling black chrome 230V LED<br>6W 3000K | 22,00            |
| R12807 | HUE SQ 9 ceiling chrome 230V LED 6W<br>3000K       | 19,50            |
| R12808 | HUE SQ 9 ceiling matt nickel 230V LED 6W<br>3000K  | 17,50            |
| R12809 | HUE SQ 9 ceiling imitation beech 230V LED 6W 3000K | 25,00            |