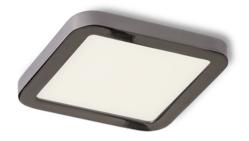

## HUE SQ 9 DIMM RECESSED

## LED 6W 540 lm Ra 80

Very thin recessed light with integrated high-output dimmable LED. Light frames are chrome, black chrome, matte nickel, white lacquer and imitation wood. TRIAC dimming.

RP EUR incl. VAT

| R13132 | HUE SQ 9 DIMM recessed white 230V LED<br>6W 3000K           | 48,00 |
|--------|-------------------------------------------------------------|-------|
| R13133 | HUE SQ 9 DIMM recessed black chrome<br>230V LED 6W 3000K    | 48,00 |
| R13134 | HUE SQ 9 DIMM recessed chrome 230V LED<br>6W 3000K          | 58,00 |
| R13135 | HUE SQ 9 DIMM recessed matt nickel 230V<br>LED 6W 3000K     | 58,00 |
| R13136 | HUE SQ 9 DIMM recessed imitation beech<br>230V LED 6W 3000K | 58,00 |