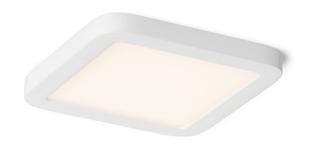

## HUE SQ 9 RECESSED

## LED 6W 540 lm Ra 80

Very thin recessed light with integrated high-output LED. Frame is available in chrome, black chrome, matte nickel, white lacquer and imitation wood.

|  |  | . VAT |
|--|--|-------|
|  |  |       |