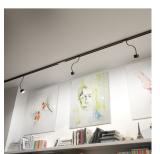

## PIXIE ON GOOSE NECK FOR 3-CIRCUIT TRACK

Directional light of aluminum with adapter for 3-circuit tracks. Designed for energy saving light sources with a GX53 fitting.

| RP | FII     | inc | \    | $/\Lambda T$ |
|----|---------|-----|------|--------------|
|    | $ \cup$ |     | ١. ١ | $/ \sim 1$   |

| R10641 | PIXIE on goose neck for 3-circuit tracks silver grey chrome 230V LED GX53 7W | 138,00 |
|--------|------------------------------------------------------------------------------|--------|
| R11768 | PIXIE on goose neck for 3-circuit tracks white 230V LED GX53 7W              | 138,00 |
| R11769 | PIXIE on goose neck for 3-circuit tracks black<br>230V LED GX53 7W           | 138,00 |