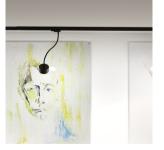

## PIXIE ON GOOSE NECK FOR 3-CIRCUIT TRACK

Directional light of aluminum with adapter for 3-circuit tracks. Designed for energy saving light sources with a GX53 fitting.

| RP | FII     | inc | \    | $/\Lambda T$ |
|----|---------|-----|------|--------------|
|    | $ \cup$ |     | ١. ١ | $/ \sim 1$   |

| R10641 | PIXIE on goose neck for 3-circuit tracks silver grey chrome 230V LED GX53 7W | 138,00 |
|--------|------------------------------------------------------------------------------|--------|
| R11768 | PIXIE on goose neck for 3-circuit tracks white 230V LED GX53 7W              | 138,00 |
| R11769 | PIXIE on goose neck for 3-circuit tracks black<br>230V LED GX53 7W           | 138,00 |