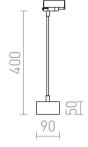

## PIXIE ON GOOSE NECK FOR 3-CIRCUIT TRACK

Directional light of aluminum with adapter for 3-circuit tracks. Designed for energy saving light sources with a GX53 fitting.

| RP | FII     | inc | \    | $/\Lambda T$ |
|----|---------|-----|------|--------------|
|    | $ \cup$ |     | ١. ١ | $/ \sim 1$   |

| R10641 | PIXIE on goose neck for 3-circuit tracks silver grey chrome 230V LED GX53 7W | 138,00 |
|--------|------------------------------------------------------------------------------|--------|
| R11768 | PIXIE on goose neck for 3-circuit tracks white 230V LED GX53 7W              | 138,00 |
| R11769 | PIXIE on goose neck for 3-circuit tracks black<br>230V LED GX53 7W           | 138,00 |