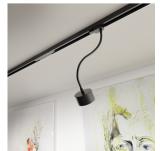

## PIXIE ON GOOSE NECK FOR 3-CIRCUIT TRACK

Directional light of aluminum with adapter for 3-circuit tracks. Designed for energy saving light sources with a GX53 fitting.

| RP | FII     | inc | \    | $/\Lambda T$ |
|----|---------|-----|------|--------------|
|    | $ \cup$ |     | ١. ١ | $/ \sim 1$   |

| R10641 | PIXIE on goose neck for 3-circuit tracks silver grey chrome 230V LED GX53 7W | 138,00 |
|--------|------------------------------------------------------------------------------|--------|
| R11768 | PIXIE on goose neck for 3-circuit tracks white 230V LED GX53 7W              | 138,00 |
| R11769 | PIXIE on goose neck for 3-circuit tracks black<br>230V LED GX53 7W           | 138,00 |