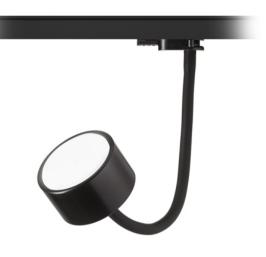

## PIXIE ON GOOSE NECK FOR 3-CIRCUIT TRACK

Directional light of aluminum with adapter for 3-circuit tracks. Designed for energy saving light sources with a GX53 fitting.

| RP | FII     | inc | \    | $/\Lambda T$ |
|----|---------|-----|------|--------------|
|    | $ \cup$ |     | ١. ١ | $/ \sim 1$   |

| R10641 | PIXIE on goose neck for 3-circuit tracks silver grey chrome 230V LED GX53 7W | 138,00 |
|--------|------------------------------------------------------------------------------|--------|
| R11768 | PIXIE on goose neck for 3-circuit tracks white 230V LED GX53 7W              | 138,00 |
| R11769 | PIXIE on goose neck for 3-circuit tracks black<br>230V LED GX53 7W           | 138,00 |