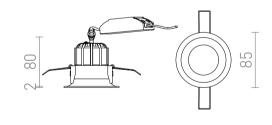

## SHARM BASE

## LED 10W 900 lm Ra 80

Recessed fixed light with 10W LED. Available in multiple colors.

|        |                                                       | RP EUR incl. VAT |
|--------|-------------------------------------------------------|------------------|
| R13221 | SHARM BASE recessed white 230V LED 10W 24° 3000K      | 29,00            |
| R13222 | SHARM BASE recessed pearl gold 230V LED 10W 24° 3000K | 29,00            |
| R13223 | SHARM BASE recessed brown 230V LED 10W 24° 3000K      | 29,00            |
| R13224 | SHARM BASE recessed black 230V LED 10W 24° 3000K      | 29,00            |
| R13225 | SHARM BASE recessed chrome 230V LED 10W 24° 3000K     | 32,00            |
| R13226 | SHARM BASE recessed copper 230V LED 10W 24° 3000K     | 32,00            |
|        |                                                       |                  |