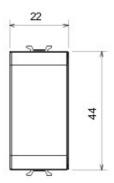

omation solutions by Gewiss and can be managed via App, with smartphone and tablet, through the Smart Gateway.

| Descriere            | 1 modul                               |
|----------------------|---------------------------------------|
| Culoare              | Alb                                   |
| Adecvat pentru       | Contacts interfaces, Zigbee actuators |
| Glow Test conductori | 850 °C                                |
| Nr. module Chorus    | 1                                     |

| Categorie              | Obturator       |
|------------------------|-----------------|
| Simbol                 | Frecvenţă radio |
| Termo-presiune cu bilă | 125 °C          |
| Standard               | EN 60669-1      |
| Electrocod             | 0100            |

#### **DIMENSIONAL**







#### **TECHNICAL SYMBOLOGY**



### STANDARDS/APPROVALS



GEWISS S.p.A. Via A. Volta, 1 24069 Cenate Sotto - Bergamo - Italy tel. +39 035 94 61 11 fax +39 035 94 69 09

www.gewiss.com sat@gewiss.com Last update 12/01/2020 Data, measures, designs and pictures are shown only as informativ purposes, and could be changed without previous notice