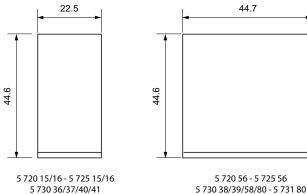

# Arteor™ 6 A Push-button with indicator

Cat. No(s): 5 720 15/16/56 - 5 725 15/16/56 5 730 36/37/38/39/40/41/58/80 - 5 731 80

5 720 56 - 5 725 56

5 730 80 - 5 731 80

## 4. OVERALL DIMENSIONS

44.7