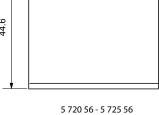

| One-way<br>push-button<br>bell symbol<br>(round)                    | 5 730 80 | 5 731 80  | 5 730 58 | -         | 2       | with screws | 26.5   | 6 A - 250 VAC   |

### 3. PREPARATION

The mecanisms can be flush-mounted or surface-mounted.



## 4. OVERALL DIMENSIONS





44.7



## 5. CONNECTION

Terminals: with screws

Capacity: 2 x 2.5 mm<sup>2</sup> or 1 x 4 mm<sup>2</sup>

Stripping: 10 mm

Screwdriver: 4 mm flat-blade up to 5.5 mm

#### 6. OPERATION

Push-button mechanism with/without integrated indicator, marking.

### 7. TECHNICALS CHARACTERISTICS

### ■ 7.1 Mechanical characteristics

Impact tests: IK 04

Protection by solid bodies / liquids: IP 40 (mounted)

IP 20 (alone)

#### ■ 7.2 Material characteristics

Rocker: Polycarbonate Base: Polycarbonate Basket: Polypropylene

#### ■ 7.3 Electrical characteristics

Voltage: 250 VAC Current: 6 A

Consumption of the indicator light: 0.95 mA

Self-extinguishing: 650° C / 30 s.

### ■ 7.4 Climatic characteristics

Storage temperature: -  $10^{\circ}$  C to +  $70^{\circ}$  C Operating temperatures: - 5°