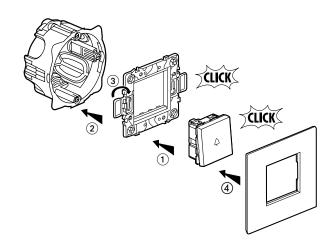

| One-way<br>push-button<br>bell symbol<br>(round)                    | 5 730 80 | 5 731 80  | 5 730 58 | -         | 2       | with screws | 26.5   | 6 A - 250 VAC   |

### 3. PREPARATION

The mecanisms can be flush-mounted or surface-mounted.



## 4. OVERALL DIMENSIONS





44.7



## 5. CONNECTION

Terminals: with screws

Capacity: 2 x 2.5 mm<sup>2</sup> or 1 x 4 mm<sup>2</sup>

Stripping: 10 mm

Screwdriver: 4 mm flat-blade up to 5.5 mm

#### 6. OPERATION

Push-button mechanism with/without integrated indicator, marking.

### 7. TECHNICALS CHARACTERISTICS

### ■ 7.1 Mechanical characteristics

Impact tests: IK 04

Protection by solid bodies / liquids: IP 40 (mounted)

IP 20 (alone)

#### ■ 7.2 Material characteristics

Rocker: Polycarbonate Base: Polycarbonate Basket: Polypropylene

#### ■ 7.3 Electrical characteristics

Voltage: 250 VAC Current: 6 A

Consumption of the indicator light: 0.95 mA

Self-extinguishing: 650° C / 30 s.

### ■ 7.4 Climatic characteristics

Storage temperature: -  $10^{\circ}$  C to +  $70^{\circ}$