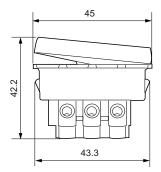

## 4. OVERALL DIMENSIONS

44.7

## 5. CONNECTION

Terminals: with screws

Capacity: 2 x 2.5 mm<sup>2</sup> or 1 x 4 mm<sup>2</sup>

Stripping: 10 mm

Screwdriver: 4 mm flat-blade up to 5.5 mm