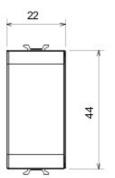

f home&building automation solutions by Gewiss and can be managed via App, with smartphone and tablet, through the Smart Gateway.

| Descriere            | 1 modul                               | Categorie              | Obturator       |
|----------------------|---------------------------------------|------------------------|-----------------|
| Culoare              | Titan                                 | Simbol                 | Frecvență radio |
| Adecvat pentru       | Contacts interfaces, Zigbee actuators | Termo-presiune cu bilă | 125 °C          |
| Glow Test conductori | 850 °C                                | Standard               | EN 60669-1      |
| Nr. module Chorus    | 1                                     | Electrocod             | 0100            |



## DIMENSIONAL





## TECHNICAL SYMBOLOGY



## STANDARDS/APPROVALS



GEWISS S.p.A. Via A. Volta, 1 24069 Cenate Sotto - Bergamo - Italy tel. +39 035 94 61 11 fax +39 035 94 69 09

www.gewiss.com sat@gewiss.com Last update 12/01/2020 Data, measures, designs and pictures are shown only as informativ purposes, and could be changed without previous notice