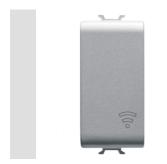

## Product Data Sheet GW14750

CHORUS - Gama civilă

A system of command and control wireless devices based on Zigbee technology that offers innovative solutions for the renovation of buildings, minimizing the structural interventions. Zigbee is a safe and reliable system because the data exchanged are encrypted and every node of the network always ensures reachability among all the devices (mesh network). The Zigbee devices enrich the range of home&building automation solutions by Gewiss and can be managed via App, with smartphone and tablet, through the Smart Gateway.

| Descriere            | 1 modul                               | Categorie              | Obturator       |
|----------------------|---------------------------------------|------------------------|-----------------|
| Culoare              | Titan                                 | Simbol                 | Frecvență radio |
| Adecvat pentru       | Contacts interfaces, Zigbee actuators | Termo-presiune cu bilă | 125 °C          |
| Glow Test conductori | 850 °C                                | Standard               | EN 60669-1      |
| Nr. module Chorus    | 1                                     | Electrocod             | 0100            |