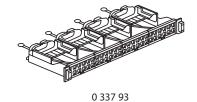

19" panel - 1 U.

Cassettes removed automatically by simply pressing the button on the front.

Each connector can be removed individually.

| Description |                                         | Cat. No. | Number of ports | Weight<br>(g) |
|-------------|-----------------------------------------|----------|-----------------|---------------|
|             | Panel to be equipped with 24 connectors | 0 337 90 | 24              | 1493          |
|             | Panel to be equipped with 48 connectors | 0 337 93 | 48              | 1450.2        |