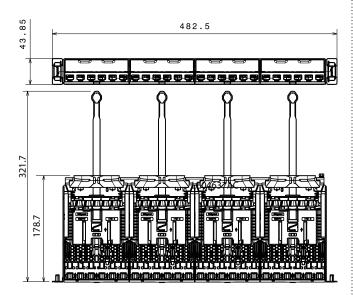

|

# 2. POSITIONING

Connectors are connected at the front without a special tool.

- Individual connectors simply clip onto the panel

No need for cable ties: the cable is held in its cable guide in the cassette and by a concentric strand guide on the panel.

# Mounting a panel



Mounting a cassette





Removing a cassette



Technical data sheet: S000099427EN-00 Updated: Created: 17/07/2017

# Straight panel with cassettes to be equipped with RJ45 connectors

#### 3. TECHNICAL CHARACTERISTICS

#### ■ 3.1 Materials

Panel: DC01 galvanised sheet steel Cassette: Polycarbonate, ABS, PA 6/6, stainless steel, tinned brass, nickel silver

#### ■ 3.2 Climatic characteristics

Operating temperatures: -40°C to +70°C Humid heat 21-day cycle

## 4. DIMENSIONS

Dimensions of panels 0 337 90/93



## **5. ACCESSORIES**

**- 0 337 57:** Blanking cassette

Used to fill gaps in the panel.

- 0 337 57: Port blanking plate

Blanking plate with 6 separable ports

Used to block up individually, partially or fully 1 to 6 ports (cassette with 6 ports) or 1 to 12 ports (HD cassette).

- **0 337 59:** Cable guide

2 cable guides to be clipped onto new-generation Soluclips

Manages cables laterally by holding them and tilting them horizontally and vertically.

Created: 17/07/2017 **La legrand**