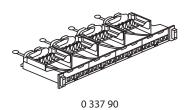

19" panel - 1 U.

Cassettes removed automatically by simply pressing the button on the front.

Each connector can be removed individually.

| Description |                                         | Cat. No. | Number of ports | Weight<br>(g) |
|-------------|-----------------------------------------|----------|-----------------|---------------|
|             | Panel to be equipped with 24 connectors | 0 337 90 | 24              | 1493          |
|             | Panel to be equipped with 48 connectors | 0 337 93 | 48              | 1450.2        |