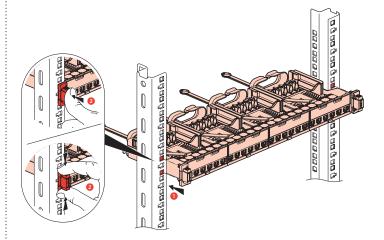

# Mounting a panel

Mounting a cassette

Removing a cassette

Technical data sheet: S000099427EN-00 Updated: Created: 17/07/2017