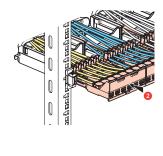

## 1. GENERAL CHARACTERISTICS

Equipped with new-generation Soluclips for automatic (screwless) fixing on rack and cabinet uprights.

Universal mounting in all racks or cabinets with automatic earthing on unpainted panels. Painted panels can be connected to earth with a cord and a screw connection.

Equipped with rear cable guide to hold cables during maintenance.

Equipped with 4 Cat. 5e to 8 RJ 45 cassettes (6 or 12 ports).

To be equipped with RJ45 Cat. 5e, Cat. 6, Cat. 6A or Cat. 8 connectors. Supplied with different colour identification labels for each cassette (blue, white, yellow, orange).

19" panel - 1 U.

Cassettes removed automatically by simply pressing the button on the front.

Each connector can be removed individually.

| Description |                                         | Cat. No. | Number of ports | Weight<br>(g) |
|-------------|-----------------------------------------|----------|-----------------|---------------|
|             | Panel to be equipped with 24 connectors | 0 337 90 | 24              | 1493          |
|             | Panel to be equipped with 48 connectors | 0 337 93 | 48              | 1450.2        |