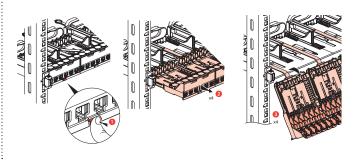

# Mounting a panel

Mounting a cassette

Removing a cassette

Technical data sheet: S000099427EN-00 Updated: Created: 17/07/2017