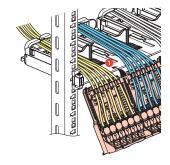

# 2. POSITIONING

Connectors are connected at the front without a special tool.

- Individual connectors simply clip onto the panel

No need for cable ties: the cable is held in its cable guide in the cassette and by a concentric strand guide on the panel.