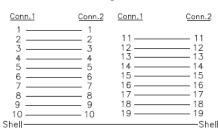

vices to wear down, become damaged, and even degrade picture quality.

Solve both problems and protect your investment with this compact right angle port saver. This adapter is angled to 90° to enable connections in a tight area. Alleviating stress from the HDMI connector, it can also absorb the abuse of repeated plugging and unplugging; thus protecting HDMI connectors. This compact HDMI adapter is a quick and easy way to extend the life of your valuable equipment

### **3. DIMENSIONS**



- 1. 100% Open & Short & Mis Wire Test
- 2. Contact Résistance : 2 OHM (Max)

Technical data sheet: S000091729EN-01

- 3. Insulation Résistance : 5M Ohm (Min)
- 4. Hi-Pot Test : DC 100V / 10m

## **5. PHYSICAL CHARACTERISTICS**

RoHS compliant

#### **6. PIN ASSIGNMENT**

Approvals

#### Pin Assignment