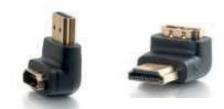

# Adapter HDMI Male to HDMI Female 90°

# 1. USE

Adapter for audio/video transmission Adapter HDMI Male to HDMI Female 90°

### 2. DESCRIPTION

In many new flat panel installations, space is crucial. Often there is not much clearance to fit the HDMI cable connector in the space between the flat panel and the wall. An additional problem is that the weight of the HDMI cable stresses the HDMI connector. Over time, this stress and the constant plugging and unplugging of cables can cause the HDMI connectors on your HD devices to wear down, become damaged, and even degrade picture quality.

Solve both problems and protect your investment with this compact right angle port saver. This adapter is angled to 90° to enable connections in a tight area. Alleviating stress from the HDMI connector, it can also absorb the abuse of repeated plugging and unplugging; thus protecting HDMI connectors. This compact HDMI adapter is a quick and easy way to extend the life of your valuable equipment