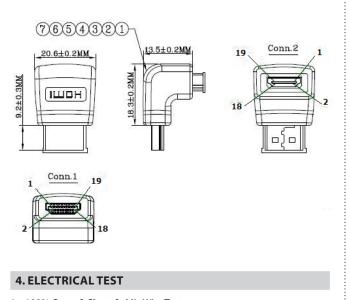

### **3. DIMENSIONS**

- 1. 100% Open & Short & Mis Wire Test
- 2. Contact Résistance : 2 OHM (Max)

Technical data sheet: S000091729EN-01

- 3. Insulation Résistance : 5M Ohm (Min)
- 4. Hi-Pot Test : DC 100V / 10m