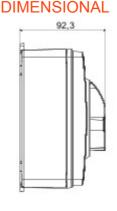

| Versiune                  | Doză                             | Material                   | Clasă                     |
|---------------------------|----------------------------------|----------------------------|---------------------------|
| Tip                       | Comanda                          | Curent nominal (A)         | 16                        |
| Întrerupător              | Rotary isolator                  | Clasă de protecție IP      | IP66/IP67/IP69            |
| Cod IK                    | IK08                             | Temperatură ambiantă       | -25 +60 °C                |
| Lid screws (no. and type) | 4 sigilabile la 1/4 de tur       | Intrare orificii           | 2 x M20/25 + 2 x M20/25   |
| Blocabil                  | YES (max. 3 locks in ON and OFF) | Complet cu                 | Max. 2 auxiliary contacts |
| Current in AC22 (415V)    | 16                               | Current in AC23 (415V)     | 16                        |
| Secțiune cabluri          | Max 10 mm <sup>2</sup>           | Dim. exterioare LxHxP (mm) | 125x150x75,5              |
| Electrocod                | 1742                             |                            |                           |