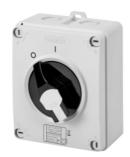

## GW70401P

70 RT HP Range

70 RT HP is a new range of 16A to 160A switch disconnectors in isolating material and metal, supplied in a box. Available in control and emergency versions, the range is completed by board versions for front-panel or DIN rail assembly, in 16 to 63A options, all of which can be equipped with auxiliary contacts. These devices have been designed for deliver the ultimate in reliability, functionality and performance. They offer a technologically advanced solution that simplifies installation, reduces wiring times and ensures maximum safety and robustness, even in the most demanding conditions, thanks to the use of high-performance materials