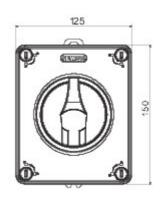

| Versiune                  | Doză                             | Material                   | Clasă                     |
|---------------------------|----------------------------------|----------------------------|---------------------------|
| Tip                       | Comanda                          | Curent nominal (A)         | 16                        |
| Întrerupător              | Rotary isolator                  | Clasă de protecție IP      | IP66/IP67/IP69            |
| Cod IK                    | IK08                             | Temperatură ambiantă       | -25 +60 °C                |
| Lid screws (no. and type) | 4 sigilabile la 1/4 de tur       | Intrare orificii           | 2 x M20/25 + 2 x M20/25   |
| Blocabil                  | YES (max. 3 locks in ON and OFF) | Complet cu                 | Max. 2 auxiliary contacts |
| Current in AC22 (415V)    | 16                               | Current in AC23 (415V)     | 16                        |
| Secțiune cabluri          | Max 10 mm <sup>2</sup>           | Dim. exterioare LxHxP (mm) | 125x150x75,5              |
| Electrocod                | 1742                             |                            |                           |