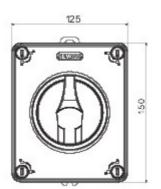

| Versiune                  | Doză                             | Material                   | Clasă                     |
|---------------------------|----------------------------------|----------------------------|---------------------------|
| Tip                       | Comanda                          | Curent nominal (A)         | 25                        |
| Întrerupător              | Rotary isolator                  | Clasă de protecție IP      | IP66/IP67/IP69            |
| Cod IK                    | IK08                             | Temperatură ambiantă       | -25 +60 °C                |
| Lid screws (no. and type) | 4 sigilabile la 1/4 de tur       | Intrare orificii           | 2 x M20/25 + 2 x M20/25   |
| Blocabil                  | YES (max. 3 locks in ON and OFF) | Complet cu                 | Max. 2 auxiliary contacts |
| Current in AC22 (415V)    | 25                               | Current in AC23 (415V)     | 25                        |
| Secțiune cabluri          | Max 10 mm <sup>2</sup>           | Dim. exterioare LxHxP (mm) | 125x150x75,5              |
| Electrocod                | 1742                             |                            |                           |