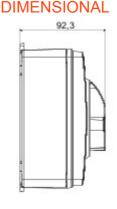

| Versiune                  | Doză                             | Material                   | Clasă                     |
|---------------------------|----------------------------------|----------------------------|---------------------------|
| Tip                       | Comanda                          | Curent nominal (A)         | 25                        |
| Întrerupător              | Rotary isolator                  | Clasă de protecție IP      | IP66/IP67/IP69            |
| Cod IK                    | IK08                             | Temperatură ambiantă       | -25 +60 °C                |
| Lid screws (no. and type) | 4 sigilabile la 1/4 de tur       | Intrare orificii           | 2 x M20/25 + 2 x M20/25   |
| Blocabil                  | YES (max. 3 locks in ON and OFF) | Complet cu                 | Max. 2 auxiliary contacts |
| Current in AC22 (415V)    | 25                               | Current in AC23 (415V)     | 25                        |
| Secțiune cabluri          | Max 10 mm <sup>2</sup>           | Dim. exterioare LxHxP (mm) | 125x150x75,5              |
| Electrocod                | 1742                             |                            |                           |