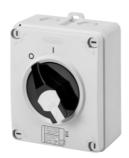

## GW70417P

70 RT HP Range

70 RT HP is a new range of 16A to 160A switch disconnectors in isolating material and metal, supplied in a box. Available in control and emergency versions, the range is completed by board versions for front-panel or DIN rail assembly, in 16 to 63A options, all of which can be equipped with auxiliary contacts. These devices have been designed for deliver the ultimate in reliability, functionality and performance. They offer a technologically advanced solution that simplifies installation, reduces wiring times and ensures maximum safety and robustness, even in the most demanding conditions, thanks to the use of high-performance materials

| Versiune                  | Doză                             | Material                   | Clasă                     |
|---------------------------|----------------------------------|----------------------------|---------------------------|
| Tip                       | Comanda                          | Curent nominal (A)         | 25                        |
| Întrerupător              | Rotary isolator                  | Clasă de protecție IP      | IP66/IP67/IP69            |
| Cod IK                    | IK08                             | Temperatură ambiantă       | -25 +60 °C                |
| Lid screws (no. and type) | 4 sigilabile la 1/4 de tur       | Intrare orificii           | 2 x M20/25 + 2 x M20/25   |
| Blocabil                  | YES (max. 3 locks in ON and OFF) | Complet cu                 | Max. 2 auxiliary contacts |
| Current in AC22 (415V)    | 25                               | Current in AC23 (415V)     | 25                        |
| Secțiune cabluri          | Max 10 mm <sup>2</sup>           | Dim. exterioare LxHxP (mm) | 125x150x75,5              |
| Electrocod                | 1742                             |                            |                           |