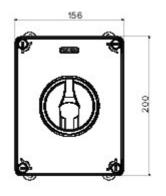

## **DIMENSIONAL**

| Versiune                  | Doză                             | Material                   | Clasă                     |
|---------------------------|----------------------------------|----------------------------|---------------------------|
| Tip                       | Comanda                          | Curent nominal (A)         | 63                        |
| Întrerupător              | Rotary isolator                  | Clasă de protecție IP      | IP66/IP67/IP69            |
| Cod IK                    | IK08                             | Temperatură ambiantă       | -25 +60 °C                |
| Lid screws (no. and type) | 4 sigilabile la 1/4 de tur       | Intrare orificii           | 2 x M25/32 + 2 x M25/32   |
| Blocabil                  | YES (max. 3 locks in ON and OFF) | Complet cu                 | Max. 2 auxiliary contacts |
| Current in AC22 (415V)    | 63                               | Current in AC23 (415V)     | 63                        |
| Secțiune cabluri          | Max 25 mm²                       | Dim. exterioare LxHxP (mm) | 156x200x95                |
| Electrocod                | 1742                             |                            |                           |