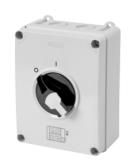

## GW70407P

70 RT HP Range

70 RT HP is a new range of 16A to 160A switch disconnectors in isolating material and metal, supplied in a box. Available in control and emergency versions, the range is completed by board versions for front-panel or DIN rail assembly, in 16 to 63A options, all of which can be equipped with auxiliary contacts. These devices have been designed for deliver the ultimate in reliability, functionality and performance. They offer a technologically advanced solution that simplifies installation, reduces wiring times and ensures maximum safety and robustness, even in the most demanding conditions, thanks to the use of high-performance materials.

| Versiune                  | Doză                             | Material                   | Clasă                     |
|---------------------------|----------------------------------|----------------------------|---------------------------|
| Tip                       | Comanda                          | Curent nominal (A)         | 63                        |
| Întrerupător              | Rotary isolator                  | Clasă de protecție IP      | IP66/IP67/IP69            |
| Cod IK                    | IK08                             | Temperatură ambiantă       | -25 +60 °C                |
| Lid screws (no. and type) | 4 sigilabile la 1/4 de tur       | Intrare orificii           | 2 x M25/32 + 2 x M25/32   |
| Blocabil                  | YES (max. 3 locks in ON and OFF) | Complet cu                 | Max. 2 auxiliary contacts |
| Current in AC22 (415V)    | 63                               | Current in AC23 (415V)     | 63                        |
| Secțiune cabluri          | Max 25 mm²                       | Dim. exterioare LxHxP (mm) | 156x200x95                |
| Electrocod                | 1742                             |                            |                           |