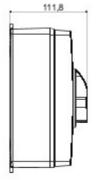

## **DIMENSIONAL**

| Versiune                  | Doză                             | Material                   | Clasă                     |
|---------------------------|----------------------------------|----------------------------|---------------------------|
| Tip                       | Comanda                          | Curent nominal (A)         | 63                        |
| Întrerupător              | Rotary isolator                  | Clasă de protecție IP      | IP66/IP67/IP69            |
| Cod IK                    | IK08                             | Temperatură ambiantă       | -25 +60 °C                |
| Lid screws (no. and type) | 4 sigilabile la 1/4 de tur       | Intrare orificii           | 2 x M25/32 + 2 x M25/32   |
| Blocabil                  | YES (max. 3 locks in ON and OFF) | Complet cu                 | Max. 2 auxiliary contacts |
| Current in AC22 (415V)    | 63                               | Current in AC23 (415V)     | 63                        |
| Secțiune cabluri          | Max 25 mm²                       | Dim. exterioare LxHxP (mm) | 156x200x95                |
| Electrocod                | 1742                             |                            |                           |