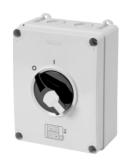

## **GW70407NP**

70 RT HP Range

70 RT HP is a new range of 16A to 160A switch disconnectors in isolating material and metal, supplied in a box. Available in control and emergency versions, the range is completed by board versions for front-panel or DIN rail assembly, in 16 to 63A options, all of which can be equipped with auxiliary contacts. These devices have been designed for deliver the ultimate in reliability, functionality and performance. They offer a technologically advanced solution that simplifies installation, reduces wiring times and ensures maximum safety and robustness, even in the most demanding conditions, thanks to the use of high-performance materials.

| Versiune                  | Doză                             | Material                   | Clasă                     |
|---------------------------|----------------------------------|----------------------------|---------------------------|
| Tip                       | Comanda                          | Curent nominal (A)         | 63                        |
| Întrerupător              | Rotary isolator                  | Clasă de protecție IP      | IP66/IP67/IP69            |
| Cod IK                    | IK08                             | Temperatură ambiantă       | -25 +60 °C                |
| Lid screws (no. and type) | 4 sigilabile la 1/4 de tur       | Intrare orificii           | 2 x M25/32 + 2 x M25/32   |
| Blocabil                  | YES (max. 3 locks in ON and OFF) | Complet cu                 | Max. 2 auxiliary contacts |
| Current in AC22 (415V)    | 63                               | Current in AC23 (415V)     | 63                        |
| Secțiune cabluri          | Max 25 mm²                       | Dim. exterioare LxHxP (mm) | 156x200x95                |
| Electrocod                | 1742                             |                            |                           |