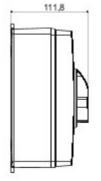

## **DIMENSIONAL**

| Versiune                  | Doză                             | Material                   | Clasă                     |
|---------------------------|----------------------------------|----------------------------|---------------------------|
| Tip                       | Comanda                          | Curent nominal (A)         | 63                        |
| Întrerupător              | Rotary isolator                  | Clasă de protecție IP      | IP66/IP67/IP69            |
| Cod IK                    | IK08                             | Temperatură ambiantă       | -25 +60 °C                |
| Lid screws (no. and type) | 4 sigilabile la 1/4 de tur       | Intrare orificii           | 2 x M25/32 + 2 x M25/32   |
| Blocabil                  | YES (max. 3 locks in ON and OFF) | Complet cu                 | Max. 2 auxiliary contacts |
| Current in AC22 (415V)    | 63                               | Current in AC23 (415V)     | 63                        |
| Secțiune cabluri          | Max 25 mm²                       | Dim. exterioare LxHxP (mm) | 156x200x95                |
| Electrocod                | 1742                             |                            |                           |