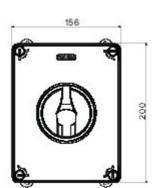

| Versiune                  | Doză                             | Material                   | Clasă                     |
|---------------------------|----------------------------------|----------------------------|---------------------------|
| Tip                       | Comanda                          | Curent nominal (A)         | 63                        |
| Întrerupător              | Rotary isolator                  | Clasă de protecție IP      | IP66/IP67/IP69            |
| Cod IK                    | IK08                             | Temperatură ambiantă       | -25 +60 °C                |
| Lid screws (no. and type) | 4 sigilabile la 1/4 de tur       | Intrare orificii           | 2 x M25/32 + 2 x M25/32   |
| Blocabil                  | YES (max. 3 locks in ON and OFF) | Complet cu                 | Max. 2 auxiliary contacts |
| Current in AC22 (415V)    | 63                               | Current in AC23 (415V)     | 63                        |
| Secțiune cabluri          | Max 25 mm²                       | Dim. exterioare LxHxP (mm) | 156x200x95                |
| Electrocod                | 1742                             |                            |                           |