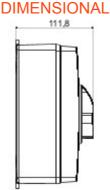

| Versiune                  | Doză                             | Material                   | Clasă                     |
|---------------------------|----------------------------------|----------------------------|---------------------------|
| Tip                       | Comanda                          | Curent nominal (A)         | 63                        |
| Întrerupător              | Rotary isolator                  | Clasă de protecție IP      | IP66/IP67/IP69            |
| Cod IK                    | IK08                             | Temperatură ambiantă       | -25 +60 °C                |
| Lid screws (no. and type) | 4 sigilabile la 1/4 de tur       | Intrare orificii           | 2 x M25/32 + 2 x M25/32   |
| Blocabil                  | YES (max. 3 locks in ON and OFF) | Complet cu                 | Max. 2 auxiliary contacts |
| Current in AC22 (415V)    | 63                               | Current in AC23 (415V)     | 63                        |
| Secțiune cabluri          | Max 25 mm²                       | Dim. exterioare LxHxP (mm) | 156x200x95                |
| Electrocod                | 1742                             |                            |                           |