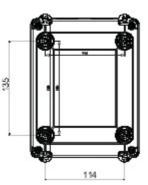

| Versiune                  | Doză                             | Material                   | Clasă                     |
|---------------------------|----------------------------------|----------------------------|---------------------------|
| Tip                       | Comanda                          | Curent nominal (A)         | 63                        |
| Întrerupător              | Rotary isolator                  | Clasă de protecție IP      | IP66/IP67/IP69            |
| Cod IK                    | IK08                             | Temperatură ambiantă       | -25 +60 °C                |
| Lid screws (no. and type) | 4 sigilabile la 1/4 de tur       | Intrare orificii           | 2 x M25/32 + 2 x M25/32   |
| Blocabil                  | YES (max. 3 locks in ON and OFF) | Complet cu                 | Max. 2 auxiliary contacts |
| Current in AC22 (415V)    | 63                               | Current in AC23 (415V)     | 63                        |
| Secțiune cabluri          | Max 25 mm²                       | Dim. exterioare LxHxP (mm) | 156x200x95                |
| Electrocod                | 1742                             |                            |                           |