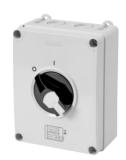

## GW70419P

70 RT HP Range

70 RT HP is a new range of 16A to 160A switch disconnectors in isolating material and metal, supplied in a box. Available in control and emergency versions, the range is completed by board versions for front-panel or DIN rail assembly, in 16 to 63A options, all of which can be equipped with auxiliary contacts. These devices have been designed for deliver the ultimate in reliability, functionality and performance. They offer a technologically advanced solution that simplifies installation, reduces wiring times and ensures maximum safety and robustness, even in the most demanding conditions, thanks to the use of high-performance materials

| Versiune                  | Doză                             | Material                   | Clasă                     |
|---------------------------|----------------------------------|----------------------------|---------------------------|
| Tip                       | Comanda                          | Curent nominal (A)         | 80                        |
| Întrerupător              | Rotary isolator                  | Clasă de protecție IP      | IP66/IP67/IP69            |
| Cod IK                    | IK08                             | Temperatură ambiantă       | -25 +60 °C                |
| Lid screws (no. and type) | 4 sigilabile la 1/4 de tur       | Intrare orificii           | 2 x M25/32 + 2 x M25/32   |
| Blocabil                  | YES (max. 3 locks in ON and OFF) | Complet cu                 | Max. 2 auxiliary contacts |
| Current in AC22 (415V)    | 80                               | Current in AC23 (415V)     | 80                        |
| Secțiune cabluri          | Max 25 mm²                       | Dim. exterioare LxHxP (mm) | 156x200x95                |
| Electrocod                | 1742                             |                            |                           |