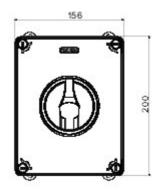

| Versiune                  | Doză                             | Material                   | Clasă                     |
|---------------------------|----------------------------------|----------------------------|---------------------------|
| Tip                       | Comanda                          | Curent nominal (A)         | 80                        |
| Întrerupător              | Rotary isolator                  | Clasă de protecție IP      | IP66/IP67/IP69            |
| Cod IK                    | IK08                             | Temperatură ambiantă       | -25 +60 °C                |
| Lid screws (no. and type) | 4 sigilabile la 1/4 de tur       | Intrare orificii           | 2 x M25/32 + 2 x M25/32   |
| Blocabil                  | YES (max. 3 locks in ON and OFF) | Complet cu                 | Max. 2 auxiliary contacts |
| Current in AC22 (415V)    | 80                               | Current in AC23 (415V)     | 80                        |
| Secțiune cabluri          | Max 25 mm²                       | Dim. exterioare LxHxP (mm) | 156x200x95                |
| Electrocod                | 1742                             |                            |                           |

## **DIMENSIONAL**