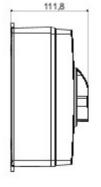

| Versiune                  | Doză                             | Material                   | Clasă                     |
|---------------------------|----------------------------------|----------------------------|---------------------------|
| Tip                       | Comanda                          | Curent nominal (A)         | 80                        |
| Întrerupător              | Rotary isolator                  | Clasă de protecție IP      | IP66/IP67/IP69            |
| Cod IK                    | IK08                             | Temperatură ambiantă       | -25 +60 °C                |
| Lid screws (no. and type) | 4 sigilabile la 1/4 de tur       | Intrare orificii           | 2 x M25/32 + 2 x M25/32   |
| Blocabil                  | YES (max. 3 locks in ON and OFF) | Complet cu                 | Max. 2 auxiliary contacts |
| Current in AC22 (415V)    | 80                               | Current in AC23 (415V)     | 80                        |
| Secțiune cabluri          | Max 25 mm²                       | Dim. exterioare LxHxP (mm) | 156x200x95                |
| Electrocod                | 1742                             |                            |                           |

## **DIMENSIONAL**