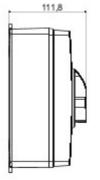

| Versiune                  | Doză                             | Material                   | Clasă                     |
|---------------------------|----------------------------------|----------------------------|---------------------------|
| Tip                       | Comanda                          | Curent nominal (A)         | 80                        |
| Întrerupător              | Rotary isolator                  | Clasă de protecție IP      | IP66/IP67/IP69            |
| Cod IK                    | IK08                             | Temperatură ambiantă       | -25 +60 °C                |
| Lid screws (no. and type) | 4 sigilabile la 1/4 de tur       | Intrare orificii           | 2 x M25/32 + 2 x M25/32   |
| Blocabil                  | YES (max. 3 locks in ON and OFF) | Complet cu                 | Max. 2 auxiliary contacts |
| Current in AC22 (415V)    | 80                               | Current in AC23 (415V)     | 80                        |
| Secțiune cabluri          | Max 25 mm²                       | Dim. exterioare LxHxP (mm) | 156x200x95                |
| Electrocod                | 1742                             |                            |                           |

## **DIMENSIONAL**