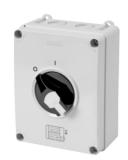

## **GW70419NP**

70 RT HP Range

70 RT HP is a new range of 16A to 160A switch disconnectors in isolating material and metal, supplied in a box. Available in control and emergency versions, the range is completed by board versions for front-panel or DIN rail assembly, in 16 to 63A options, all of which can be equipped with auxiliary contacts. These devices have been designed for deliver the ultimate in reliability, functionality and performance. They offer a technologically advanced solution that simplifies installation, reduces wiring times and ensures maximum safety and robustness, even in the most demanding conditions, thanks to the use of high-performance materials

| Versiune                  | Doză                             | Material                   | Clasă                     |
|---------------------------|----------------------------------|----------------------------|---------------------------|
| Tip                       | Comanda                          | Curent nominal (A)         | 80                        |
| Întrerupător              | Rotary isolator                  | Clasă de protecție IP      | IP66/IP67/IP69            |
| Cod IK                    | IK08                             | Temperatură ambiantă       | -25 +60 °C                |
| Lid screws (no. and type) | 4 sigilabile la 1/4 de tur       | Intrare orificii           | 2 x M25/32 + 2 x M25/32   |
| Blocabil                  | YES (max. 3 locks in ON and OFF) | Complet cu                 | Max. 2 auxiliary contacts |
| Current in AC22 (415V)    | 80                               | Current in AC23 (415V)     | 80                        |
| Secțiune cabluri          | Max 25 mm²                       | Dim. exterioare LxHxP (mm) | 156x200x95                |
| Electrocod                | 1742                             |                            |                           |