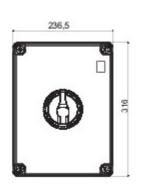

| Versiune                   | Doză                      | Material               | Clasă                            |
|----------------------------|---------------------------|------------------------|----------------------------------|
| Tip                        | Comanda                   | Curent nominal (A)     | 125                              |
| Întrerupător               | Rotary isolator           | Clasă de protecție IP  | IP66/IP67/IP69                   |
| Cod IK                     | IK08                      | Temperatură ambiantă   | -25 +60 °C                       |
| Lid screws (no. and type)  | 4 insulation              | Blocabil               | YES (max. 3 locks in ON and OFF) |
| Complet cu                 | Max. 4 auxiliary contacts | Current in AC22 (415V) | 125                              |
| Current in AC23 (415V)     | 125                       | Secțiune cabluri       | Max 70 mm <sup>2</sup>           |
| Dim. exterioare LxHxP (mm) | 236,5x316x178             | Electrocod             | 1742                             |