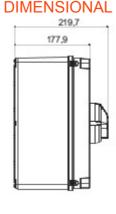

| Versiune                   | Doză                      | Material               | Clasă                            |
|----------------------------|---------------------------|------------------------|----------------------------------|
| Tip                        | Comanda                   | Curent nominal (A)     | 125                              |
| Întrerupător               | Rotary isolator           | Clasă de protecție IP  | IP66/IP67/IP69                   |
| Cod IK                     | IK08                      | Temperatură ambiantă   | -25 +60 °C                       |
| Lid screws (no. and type)  | 4 insulation              | Blocabil               | YES (max. 3 locks in ON and OFF) |
| Complet cu                 | Max. 4 auxiliary contacts | Current in AC22 (415V) | 125                              |
| Current in AC23 (415V)     | 125                       | Secțiune cabluri       | Max 70 mm <sup>2</sup>           |
| Dim. exterioare LxHxP (mm) | 236,5x316x178             | Electrocod             | 1742                             |