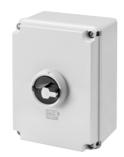

## **GW70423NP**

70 RT HP Range

70 RT HP is a new range of 16A to 160A switch disconnectors in isolating material and metal, supplied in a box. Available in control and emergency versions, the range is completed by board versions for front-panel or DIN rail assembly, in 16 to 63A options, all of which can be equipped with auxiliary contacts. These devices have been designed for deliver the ultimate in reliability, functionality and performance. They offer a technologically advanced solution that simplifies installation, reduces wiring times and ensures maximum safety and robustness, even in the most demanding conditions, thanks to the use of high-performance materials.

| Versiune                   | Doză                      | Material               | Clasă                            |
|----------------------------|---------------------------|------------------------|----------------------------------|
| Tip                        | Comanda                   | Curent nominal (A)     | 125                              |
| Întrerupător               | Rotary isolator           | Clasă de protecție IP  | IP66/IP67/IP69                   |
| Cod IK                     | IK08                      | Temperatură ambiantă   | -25 +60 °C                       |
| Lid screws (no. and type)  | 4 insulation              | Blocabil               | YES (max. 3 locks in ON and OFF) |
| Complet cu                 | Max. 4 auxiliary contacts | Current in AC22 (415V) | 125                              |
| Current in AC23 (415V)     | 125                       | Secțiune cabluri       | Max 70 mm <sup>2</sup>           |
| Dim. exterioare LxHxP (mm) | 236,5x316x178             | Electrocod             | 1742                             |