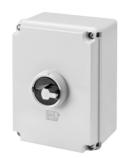

## GW70424P

70 RT HP Range

70 RT HP is a new range of 16A to 160A switch disconnectors in isolating material and metal, supplied in a box. Available in control and emergency versions, the range is completed by board versions for front-panel or DIN rail assembly, in 16 to 63A options, all of which can be equipped with auxiliary contacts. These devices have been designed for deliver the ultimate in reliability, functionality and performance. They offer a technologically advanced solution that simplifies installation, reduces wiring times and ensures maximum safety and robustness, even in the most demanding conditions, thanks to the use of high-performance materials

| Versiune                   | Doză                      | Material               | Clasă                            |
|----------------------------|---------------------------|------------------------|----------------------------------|
| Tip                        | Comanda                   | Curent nominal (A)     | 125                              |
| Întrerupător               | Rotary isolator           | Clasă de protecție IP  | IP66/IP67/IP69                   |
| Cod IK                     | IK08                      | Temperatură ambiantă   | -25 +60 °C                       |
| Lid screws (no. and type)  | 4 insulation              | Blocabil               | YES (max. 3 locks in ON and OFF) |
| Complet cu                 | Max. 4 auxiliary contacts | Current in AC22 (415V) | 125                              |
| Current in AC23 (415V)     | 125                       | Secțiune cabluri       | Max 70 mm <sup>2</sup>           |
| Dim. exterioare LxHxP (mm) | 236,5x316x178             | Electrocod             | 1742                             |