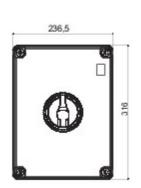

| Versiune                  | Doză                      | Material                   | Clasă                            |
|---------------------------|---------------------------|----------------------------|----------------------------------|
| Tip                       | Comanda                   | Curent nominal (A)         | 160                              |
| Întrerupător              | Rotary isolator           | Clasă de protecție IP      | IP66/IP67/IP69                   |
| Cod IK                    | IK08                      | Temperatură ambiantă       | -25 +60 °C                       |
| Lid screws (no. and type) | 4 insulation              | Blocabil                   | YES (max. 3 locks in ON and OFF) |
| Complet cu                | Max. 4 auxiliary contacts | Current in AC22 (415V)     | 160                              |
| Current in AC23 (415V)    | 125                       | Dim. exterioare LxHxP (mm) | 236,5x316x178                    |
| Electrocod                | 1742                      |                            |                                  |