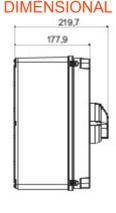

| Versiune                  | Doză                      | Material                   | Clasă                            |
|---------------------------|---------------------------|----------------------------|----------------------------------|
| Tip                       | Comanda                   | Curent nominal (A)         | 160                              |
| Întrerupător              | Rotary isolator           | Clasă de protecție IP      | IP66/IP67/IP69                   |
| Cod IK                    | IK08                      | Temperatură ambiantă       | -25 +60 °C                       |
| Lid screws (no. and type) | 4 insulation              | Blocabil                   | YES (max. 3 locks in ON and OFF) |
| Complet cu                | Max. 4 auxiliary contacts | Current in AC22 (415V)     | 160                              |
| Current in AC23 (415V)    | 125                       | Dim. exterioare LxHxP (mm) | 236,5x316x178                    |
| Electrocod                | 1742                      |                            |                                  |