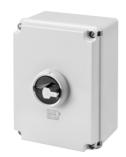

## GW70425P

70 RT HP Range

70 RT HP is a new range of 16A to 160A switch disconnectors in isolating material and metal, supplied in a box. Available in control and emergency versions, the range is completed by board versions for front-panel or DIN rail assembly, in 16 to 63A options, all of which can be equipped with auxiliary contacts. These devices have been designed for deliver the ultimate in reliability, functionality and performance. They offer a technologically advanced solution that simplifies installation, reduces wiring times and ensures maximum safety and robustness, even in the most demanding conditions, thanks to the use of high-performance materials

| Versiune                  | Doză                      | Material                   | Clasă                            |
|---------------------------|---------------------------|----------------------------|----------------------------------|
| Tip                       | Comanda                   | Curent nominal (A)         | 160                              |
| Întrerupător              | Rotary isolator           | Clasă de protecție IP      | IP66/IP67/IP69                   |
| Cod IK                    | IK08                      | Temperatură ambiantă       | -25 +60 °C                       |
| Lid screws (no. and type) | 4 insulation              | Blocabil                   | YES (max. 3 locks in ON and OFF) |
| Complet cu                | Max. 4 auxiliary contacts | Current in AC22 (415V)     | 160                              |
| Current in AC23 (415V)    | 125                       | Dim. exterioare LxHxP (mm) | 236,5x316x178                    |
| Electrocod                | 1742                      |                            |                                  |