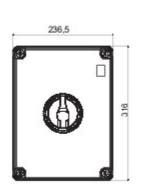

| Versiune                   | Doză                      | Material               | Clasă                            |
|----------------------------|---------------------------|------------------------|----------------------------------|
| Tip                        | Comanda                   | Curent nominal (A)     | 160                              |
| Întrerupător               | Rotary isolator           | Clasă de protecție IP  | IP66/IP67/IP69                   |
| Cod IK                     | IK08                      | Temperatură ambiantă   | -25 +60 °C                       |
| Lid screws (no. and type)  | 4 insulation              | Blocabil               | YES (max. 3 locks in ON and OFF) |
| Complet cu                 | Max. 4 auxiliary contacts | Current in AC22 (415V) | 160                              |
| Current in AC23 (415V)     | 125                       | Secțiune cabluri       | Max 70 mm <sup>2</sup>           |
| Dim. exterioare LxHxP (mm) | 236,5x316x178             | Electrocod             | 1742                             |