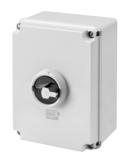

## **GW70425NP**

70 RT HP Range

70 RT HP is a new range of 16A to 160A switch disconnectors in isolating material and metal, supplied in a box. Available in control and emergency versions, the range is completed by board versions for front-panel or DIN rail assembly, in 16 to 63A options, all of which can be equipped with auxiliary contacts. These devices have been designed for deliver the ultimate in reliability, functionality and performance. They offer a technologically advanced solution that simplifies installation, reduces wiring times and ensures maximum safety and robustness, even in the most demanding conditions, thanks to the use of high-performance materials.

| Versiune                   | Doză                      | Material               | Clasă                            |
|----------------------------|---------------------------|------------------------|----------------------------------|
| Tip                        | Comanda                   | Curent nominal (A)     | 160                              |
| Întrerupător               | Rotary isolator           | Clasă de protecție IP  | IP66/IP67/IP69                   |
| Cod IK                     | IK08                      | Temperatură ambiantă   | -25 +60 °C                       |
| Lid screws (no. and type)  | 4 insulation              | Blocabil               | YES (max. 3 locks in ON and OFF) |
| Complet cu                 | Max. 4 auxiliary contacts | Current in AC22 (415V) | 160                              |
| Current in AC23 (415V)     | 125                       | Secțiune cabluri       | Max 70 mm <sup>2</sup>           |
| Dim. exterioare LxHxP (mm) | 236,5x316x178             | Electrocod             | 1742                             |