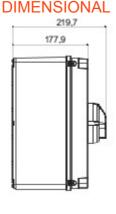

| Versiune                   | Doză                      | Material               | Clasă                            |
|----------------------------|---------------------------|------------------------|----------------------------------|
| Tip                        | Comanda                   | Curent nominal (A)     | 160                              |
| Întrerupător               | Rotary isolator           | Clasă de protecție IP  | IP66/IP67/IP69                   |
| Cod IK                     | IK08                      | Temperatură ambiantă   | -25 +60 °C                       |
| Lid screws (no. and type)  | 4 insulation              | Blocabil               | YES (max. 3 locks in ON and OFF) |
| Complet cu                 | Max. 4 auxiliary contacts | Current in AC22 (415V) | 160                              |
| Current in AC23 (415V)     | 125                       | Secțiune cabluri       | Max 70 mm <sup>2</sup>           |
| Dim. exterioare LxHxP (mm) | 236,5x316x178             | Electrocod             | 1742                             |