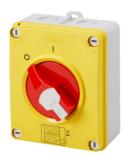

## GW70432P

70 RT HP Range

70 RT HP is a new range of 16A to 160A switch disconnectors in isolating material and metal, supplied in a box. Available in control and emergency versions, the range is completed by board versions for front-panel or DIN rail assembly, in 16 to 63A options, all of which can be equipped with auxiliary contacts. These devices have been designed for deliver the ultimate in reliability, functionality and performance. They offer a technologically advanced solution that simplifies installation, reduces wiring times and ensures maximum safety and robustness, even in the most demanding conditions, thanks to the use of high-performance materials.

| Versiune                  | Doză                       | Material                   | Clasă                     |
|---------------------------|----------------------------|----------------------------|---------------------------|
| Tip                       | Pentru urgenţă             | Curent nominal (A)         | 16                        |
| Întrerupător              | Rotary isolator            | Clasă de protecție IP      | IP66/IP67/IP69            |
| Cod IK                    | IK08                       | Temperatură ambiantă       | -25 +60 °C                |
| Lid screws (no. and type) | 4 sigilabile la 1/4 de tur | Intrare orificii           | 2 x M20/25 + 2 x M20/25   |
| Blocabil                  | YES (max. 3 locks in OFF)  | Complet cu                 | Max. 2 auxiliary contacts |
| Current in AC22 (415V)    | 16                         | Current in AC23 (415V)     | 16                        |
| Secțiune cabluri          | Max 10 mm²                 | Dim. exterioare LxHxP (mm) | 125x150x75,5              |
| Electrocod                | 1742                       |                            |                           |