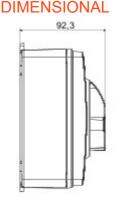

| Versiune                  | Doză                       | Material                   | Clasă                     |
|---------------------------|----------------------------|----------------------------|---------------------------|
| Tip                       | Pentru urgenţă             | Curent nominal (A)         | 16                        |
| Întrerupător              | Rotary isolator            | Clasă de protecție IP      | IP66/IP67/IP69            |
| Cod IK                    | IK08                       | Temperatură ambiantă       | -25 +60 °C                |
| Lid screws (no. and type) | 4 sigilabile la 1/4 de tur | Intrare orificii           | 2 x M20/25 + 2 x M20/25   |
| Blocabil                  | YES (max. 3 locks in OFF)  | Complet cu                 | Max. 2 auxiliary contacts |
| Current in AC22 (415V)    | 16                         | Current in AC23 (415V)     | 16                        |
| Secțiune cabluri          | Max 10 mm²                 | Dim. exterioare LxHxP (mm) | 125x150x75,5              |
| Electrocod                | 1742                       |                            |                           |