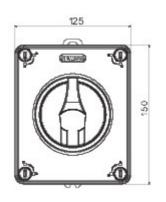

| Versiune                  | Doză                       | Material                   | Clasă                     |
|---------------------------|----------------------------|----------------------------|---------------------------|
| Tip                       | Pentru urgenţă             | Curent nominal (A)         | 16                        |
| Întrerupător              | Rotary isolator            | Clasă de protecție IP      | IP66/IP67/IP69            |
| Cod IK                    | IK08                       | Temperatură ambiantă       | -25 +60 °C                |
| Lid screws (no. and type) | 4 sigilabile la 1/4 de tur | Intrare orificii           | 2 x M20/25 + 2 x M20/25   |
| Blocabil                  | YES (max. 3 locks in OFF)  | Complet cu                 | Max. 2 auxiliary contacts |
| Current in AC22 (415V)    | 16                         | Current in AC23 (415V)     | 16                        |
| Secțiune cabluri          | Max 10 mm²                 | Dim. exterioare LxHxP (mm) | 125x150x75,5              |
| Electrocod                | 1742                       |                            |                           |