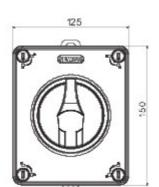

## DIMENSIONAL

92,3

IP IK

IP66/IP67/IP69 IK08
STANDARDS/APPROVALS

GEWISS S.p.A. Via A. Volta, 1 24069 Cenate Sotto - Bergamo - Italy tel. +39 035 94 61 11 fax +39 035 94 69 09 www.gewiss.com sat@gewiss.com Last update 12/01/2020 Data, measures, designs and pictures are shown only as informativ purposes, and could be changed without previous notice

| Versiune                  | Doză                       | Material                   | Clasă                     |
|---------------------------|----------------------------|----------------------------|---------------------------|
| Tip                       | Pentru urgență             | Curent nominal (A)         | 16                        |
| Întrerupător              | Rotary isolator            | Clasă de protecție IP      | IP66/IP67/IP69            |
| Cod IK                    | IK08                       | Temperatură ambiantă       | -25 +60 °C                |
| Lid screws (no. and type) | 4 sigilabile la 1/4 de tur | Intrare orificii           | 2 x M20/25 + 2 x M20/25   |
| Blocabil                  | YES (max. 3 locks in OFF)  | Complet cu                 | Max. 2 auxiliary contacts |
| Current in AC22 (415V)    | 16                         | Current in AC23 (415V)     | 16                        |
| Secțiune cabluri          | Max 10 mm <sup>2</sup>     | Dim. exterioare LxHxP (mm) | 125x150x75,5              |
| Electrocod                | 1742                       |                            |                           |