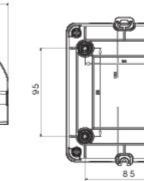

## DIMENSIONAL

92,3

IP IK

IP66/IP67/IP69 IK08
STANDARDS/APPROVALS

GEWISS S.p.A. Via A. Volta, 1 24069 Cenate Sotto - Bergamo - Italy tel. +39 035 94 61 11 fax +39 035 94 69 09 www.gewiss.com sat@gewiss.com Last update 12/01/2020 Data, measures, designs and pictures are shown only as informativ purposes, and could be changed without previous notice

| Versiune                  | Doză                       | Material                   | Clasă                     |
|---------------------------|----------------------------|----------------------------|---------------------------|
| Tip                       | Pentru urgență             | Curent nominal (A)         | 16                        |
| Întrerupător              | Rotary isolator            | Clasă de protecție IP      | IP66/IP67/IP69            |
| Cod IK                    | IK08                       | Temperatură ambiantă       | -25 +60 °C                |
| Lid screws (no. and type) | 4 sigilabile la 1/4 de tur | Intrare orificii           | 2 x M20/25 + 2 x M20/25   |
| Blocabil                  | YES (max. 3 locks in OFF)  | Complet cu                 | Max. 2 auxiliary contacts |
| Current in AC22 (415V)    | 16                         | Current in AC23 (415V)     | 16                        |
| Secțiune cabluri          | Max 10 mm <sup>2</sup>     | Dim. exterioare LxHxP (mm) | 125x150x75,5              |
| Electrocod                | 1742                       |                            |                           |