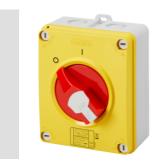

## Product Data Sheet GW70432NP

70 RT HP Range

70 RT HP is a new range of 16A to 160A switch disconnectors in isolating material and metal, supplied in a box. Available in control and emergency versions, the range is completed by board versions for front-panel or DIN rail assembly, in 16 to 63A options, all of which can be equipped with auxiliary contacts. These devices have been designed for deliver the ultimate in reliability, functionality and performance. They offer a technologically advanced solution that simplifies installation, reduces wiring times and ensures maximum safety and robustness, even in the most demanding conditions, thanks to the use of high-performance materials.

| Versiune                  | Doză                       | Material                   | Clasă                     |
|---------------------------|----------------------------|----------------------------|---------------------------|
| Tip                       | Pentru urgență             | Curent nominal (A)         | 16                        |
| Întrerupător              | Rotary isolator            | Clasă de protecție IP      | IP66/IP67/IP69            |
| Cod IK                    | IK08                       | Temperatură ambiantă       | -25 +60 °C                |
| Lid screws (no. and type) | 4 sigilabile la 1/4 de tur | Intrare orificii           | 2 x M20/25 + 2 x M20/25   |
| Blocabil                  | YES (max. 3 locks in OFF)  | Complet cu                 | Max. 2 auxiliary contacts |
| Current in AC22 (415V)    | 16                         | Current in AC23 (415V)     | 16                        |
| Secțiune cabluri          | Max 10 mm <sup>2</sup>     | Dim. exterioare LxHxP (mm) | 125x150x75,5              |
| Electrocod                | 1742                       |                            |                           |