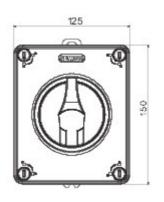

| Versiune                  | Doză                       | Material                   | Clasă                     |
|---------------------------|----------------------------|----------------------------|---------------------------|
| Tip                       | Pentru urgenţă             | Curent nominal (A)         | 25                        |
| Întrerupător              | Rotary isolator            | Clasă de protecție IP      | IP66/IP67/IP69            |
| Cod IK                    | IK08                       | Temperatură ambiantă       | -25 +60 °C                |
| Lid screws (no. and type) | 4 sigilabile la 1/4 de tur | Intrare orificii           | 2 x M20/25 + 2 x M20/25   |
| Blocabil                  | YES (max. 3 locks in OFF)  | Complet cu                 | Max. 2 auxiliary contacts |
| Current in AC22 (415V)    | 25                         | Current in AC23 (415V)     | 25                        |
| Secțiune cabluri          | Max 10 mm²                 | Dim. exterioare LxHxP (mm) | 125x150x75,5              |
| Electrocod                | 1742                       |                            |                           |