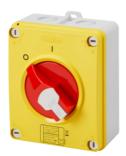

## GW70486P

70 RT HP Range

70 RT HP is a new range of 16A to 160A switch disconnectors in isolating material and metal, supplied in a box. Available in control and emergency versions, the range is completed by board versions for front-panel or DIN rail assembly, in 16 to 63A options, all of which can be equipped with auxiliary contacts. These devices have been designed for deliver the ultimate in reliability, functionality and performance. They offer a technologically advanced solution that simplifies installation, reduces wiring times and ensures maximum safety and robustness, even in the most demanding conditions, thanks to the use of high-performance materials

| Versiune                  | Doză                       | Material                   | Clasă                     |
|---------------------------|----------------------------|----------------------------|---------------------------|
| Tip                       | Pentru urgenţă             | Curent nominal (A)         | 25                        |
| Întrerupător              | Rotary isolator            | Clasă de protecție IP      | IP66/IP67/IP69            |
| Cod IK                    | IK08                       | Temperatură ambiantă       | -25 +60 °C                |
| Lid screws (no. and type) | 4 sigilabile la 1/4 de tur | Intrare orificii           | 2 x M20/25 + 2 x M20/25   |
| Blocabil                  | YES (max. 3 locks in OFF)  | Complet cu                 | Max. 2 auxiliary contacts |
| Current in AC22 (415V)    | 25                         | Current in AC23 (415V)     | 25                        |
| Secțiune cabluri          | Max 10 mm²                 | Dim. exterioare LxHxP (mm) | 125x150x75,5              |
| Electrocod                | 1742                       |                            |                           |