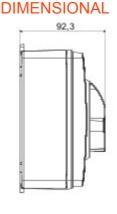

| Versiune                  | Doză                       | Material                   | Clasă                     |
|---------------------------|----------------------------|----------------------------|---------------------------|
| Tip                       | Pentru urgenţă             | Curent nominal (A)         | 25                        |
| Întrerupător              | Rotary isolator            | Clasă de protecție IP      | IP66/IP67/IP69            |
| Cod IK                    | IK08                       | Temperatură ambiantă       | -25 +60 °C                |
| Lid screws (no. and type) | 4 sigilabile la 1/4 de tur | Intrare orificii           | 2 x M20/25 + 2 x M20/25   |
| Blocabil                  | YES (max. 3 locks in OFF)  | Complet cu                 | Max. 2 auxiliary contacts |
| Current in AC22 (415V)    | 25                         | Current in AC23 (415V)     | 25                        |
| Secțiune cabluri          | Max 10 mm²                 | Dim. exterioare LxHxP (mm) | 125x150x75,5              |
| Electrocod                | 1742                       |                            |                           |