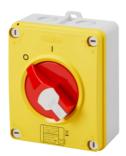

## GW70487P

70 RT HP Range

70 RT HP is a new range of 16A to 160A switch disconnectors in isolating material and metal, supplied in a box. Available in control and emergency versions, the range is completed by board versions for front-panel or DIN rail assembly, in 16 to 63A options, all of which can be equipped with auxiliary contacts. These devices have been designed for deliver the ultimate in reliability, functionality and performance. They offer a technologically advanced solution that simplifies installation, reduces wiring times and ensures maximum safety and robustness, even in the most demanding conditions, thanks to the use of high-performance materials.

| Versiune                  | Doză                       | Material                   | Clasă                     |
|---------------------------|----------------------------|----------------------------|---------------------------|
| Tip                       | Pentru urgenţă             | Curent nominal (A)         | 25                        |
| Întrerupător              | Rotary isolator            | Clasă de protecție IP      | IP66/IP67/IP69            |
| Cod IK                    | IK08                       | Temperatură ambiantă       | -25 +60 °C                |
| Lid screws (no. and type) | 4 sigilabile la 1/4 de tur | Intrare orificii           | 2 x M20/25 + 2 x M20/25   |
| Blocabil                  | YES (max. 3 locks in OFF)  | Complet cu                 | Max. 2 auxiliary contacts |
| Current in AC22 (415V)    | 25                         | Current in AC23 (415V)     | 25                        |
| Secțiune cabluri          | Max 10 mm²                 | Dim. exterioare LxHxP (mm) | 125x150x75,5              |
| Electrocod                | 1742                       |                            |                           |