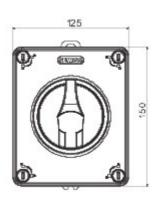

| Versiune                  | Doză                       | Material                   | Clasă                     |
|---------------------------|----------------------------|----------------------------|---------------------------|
| Tip                       | Pentru urgenţă             | Curent nominal (A)         | 25                        |
| Întrerupător              | Rotary isolator            | Clasă de protecție IP      | IP66/IP67/IP69            |
| Cod IK                    | IK08                       | Temperatură ambiantă       | -25 +60 °C                |
| Lid screws (no. and type) | 4 sigilabile la 1/4 de tur | Intrare orificii           | 2 x M20/25 + 2 x M20/25   |
| Blocabil                  | YES (max. 3 locks in OFF)  | Complet cu                 | Max. 2 auxiliary contacts |
| Current in AC22 (415V)    | 25                         | Current in AC23 (415V)     | 25                        |
| Secțiune cabluri          | Max 10 mm²                 | Dim. exterioare LxHxP (mm) | 125x150x75,5              |
| Electrocod                | 1742                       |                            |                           |