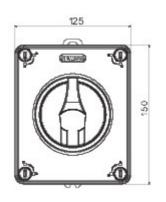

| Versiune                  | Doză                       | Material                   | Clasă                     |
|---------------------------|----------------------------|----------------------------|---------------------------|
| Tip                       | Pentru urgenţă             | Curent nominal (A)         | 25                        |
| Întrerupător              | Rotary isolator            | Clasă de protecție IP      | IP66/IP67/IP69            |
| Cod IK                    | IK08                       | Temperatură ambiantă       | -25 +60 °C                |
| Lid screws (no. and type) | 4 sigilabile la 1/4 de tur | Intrare orificii           | 2 x M20/25 + 2 x M20/25   |
| Blocabil                  | YES (max. 3 locks in OFF)  | Complet cu                 | Max. 2 auxiliary contacts |
| Current in AC22 (415V)    | 25                         | Current in AC23 (415V)     | 25                        |
| Secțiune cabluri          | Max 10 mm²                 | Dim. exterioare LxHxP (mm) | 125x150x75,5              |
| Electrocod                | 1742                       |                            |                           |