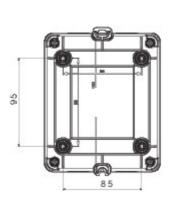

| Versiune                  | Doză                       | Material                   | Clasă                     |
|---------------------------|----------------------------|----------------------------|---------------------------|
| Tip                       | Pentru urgenţă             | Curent nominal (A)         | 25                        |
| Întrerupător              | Rotary isolator            | Clasă de protecție IP      | IP66/IP67/IP69            |
| Cod IK                    | IK08                       | Temperatură ambiantă       | -25 +60 °C                |
| Lid screws (no. and type) | 4 sigilabile la 1/4 de tur | Intrare orificii           | 2 x M20/25 + 2 x M20/25   |
| Blocabil                  | YES (max. 3 locks in OFF)  | Complet cu                 | Max. 2 auxiliary contacts |
| Current in AC22 (415V)    | 25                         | Current in AC23 (415V)     | 25                        |
| Secțiune cabluri          | Max 10 mm²                 | Dim. exterioare LxHxP (mm) | 125x150x75,5              |
| Electrocod                | 1742                       |                            |                           |