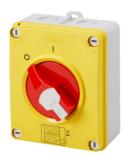

## **GW70487NP**

70 RT HP Range

70 RT HP is a new range of 16A to 160A switch disconnectors in isolating material and metal, supplied in a box. Available in control and emergency versions, the range is completed by board versions for front-panel or DIN rail assembly, in 16 to 63A options, all of which can be equipped with auxiliary contacts. These devices have been designed for deliver the ultimate in reliability, functionality and performance. They offer a technologically advanced solution that simplifies installation, reduces wiring times and ensures maximum safety and robustness, even in the most demanding conditions, thanks to the use of high-performance materials.

| Versiune                  | Doză                       | Material                   | Clasă                     |
|---------------------------|----------------------------|----------------------------|---------------------------|
| Tip                       | Pentru urgenţă             | Curent nominal (A)         | 25                        |
| Întrerupător              | Rotary isolator            | Clasă de protecție IP      | IP66/IP67/IP69            |
| Cod IK                    | IK08                       | Temperatură ambiantă       | -25 +60 °C                |
| Lid screws (no. and type) | 4 sigilabile la 1/4 de tur | Intrare orificii           | 2 x M20/25 + 2 x M20/25   |
| Blocabil                  | YES (max. 3 locks in OFF)  | Complet cu                 | Max. 2 auxiliary contacts |
| Current in AC22 (415V)    | 25                         | Current in AC23 (415V)     | 25                        |
| Secțiune cabluri          | Max 10 mm²                 | Dim. exterioare LxHxP (mm) | 125x150x75,5              |
| Electrocod                | 1742                       |                            |                           |