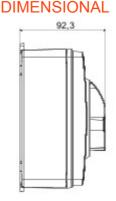

| Versiune                  | Doză                       | Material                   | Clasă                     |
|---------------------------|----------------------------|----------------------------|---------------------------|
| Tip                       | Pentru urgenţă             | Curent nominal (A)         | 25                        |
| Întrerupător              | Rotary isolator            | Clasă de protecție IP      | IP66/IP67/IP69            |
| Cod IK                    | IK08                       | Temperatură ambiantă       | -25 +60 °C                |
| Lid screws (no. and type) | 4 sigilabile la 1/4 de tur | Intrare orificii           | 2 x M20/25 + 2 x M20/25   |
| Blocabil                  | YES (max. 3 locks in OFF)  | Complet cu                 | Max. 2 auxiliary contacts |
| Current in AC22 (415V)    | 25                         | Current in AC23 (415V)     | 25                        |
| Secțiune cabluri          | Max 10 mm²                 | Dim. exterioare LxHxP (mm) | 125x150x75,5              |
| Electrocod                | 1742                       |                            |                           |