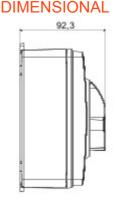

| Versiune                  | Doză                       | Material                   | Clasă                     |
|---------------------------|----------------------------|----------------------------|---------------------------|
| Tip                       | Pentru urgenţă             | Curent nominal (A)         | 32                        |
| Întrerupător              | Rotary isolator            | Clasă de protecție IP      | IP66/IP67/IP69            |
| Cod IK                    | IK08                       | Temperatură ambiantă       | -25 +60 °C                |
| Lid screws (no. and type) | 4 sigilabile la 1/4 de tur | Intrare orificii           | 2 x M20/25 + 2 x M20/25   |
| Blocabil                  | YES (max. 3 locks in OFF)  | Complet cu                 | Max. 2 auxiliary contacts |
| Current in AC22 (415V)    | 32                         | Current in AC23 (415V)     | 32                        |
| Secțiune cabluri          | Max 10 mm <sup>2</sup>     | Dim. exterioare LxHxP (mm) | 125x150x75,5              |
| Electrocod                | 1742                       |                            |                           |