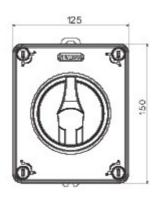

| Versiune                  | Doză                       | Material                   | Clasă                     |
|---------------------------|----------------------------|----------------------------|---------------------------|
| Tip                       | Pentru urgenţă             | Curent nominal (A)         | 32                        |
| Întrerupător              | Rotary isolator            | Clasă de protecție IP      | IP66/IP67/IP69            |
| Cod IK                    | IK08                       | Temperatură ambiantă       | -25 +60 °C                |
| Lid screws (no. and type) | 4 sigilabile la 1/4 de tur | Intrare orificii           | 2 x M20/25 + 2 x M20/25   |
| Blocabil                  | YES (max. 3 locks in OFF)  | Complet cu                 | Max. 2 auxiliary contacts |
| Current in AC22 (415V)    | 32                         | Current in AC23 (415V)     | 32                        |
| Secțiune cabluri          | Max 10 mm <sup>2</sup>     | Dim. exterioare LxHxP (mm) | 125x150x75,5              |
| Electrocod                | 1742                       |                            |                           |