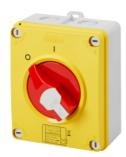

## GW70434P

70 RT HP Range

70 RT HP is a new range of 16A to 160A switch disconnectors in isolating material and metal, supplied in a box. Available in control and emergency versions, the range is completed by board versions for front-panel or DIN rail assembly, in 16 to 63A options, all of which can be equipped with auxiliary contacts. These devices have been designed for deliver the ultimate in reliability, functionality and performance. They offer a technologically advanced solution that simplifies installation, reduces wiring times and ensures maximum safety and robustness, even in the most demanding conditions, thanks to the use of high-performance materials

| Versiune                  | Doză                       | Material                   | Clasă                     |
|---------------------------|----------------------------|----------------------------|---------------------------|
| Tip                       | Pentru urgenţă             | Curent nominal (A)         | 32                        |
| Întrerupător              | Rotary isolator            | Clasă de protecție IP      | IP66/IP67/IP69            |
| Cod IK                    | IK08                       | Temperatură ambiantă       | -25 +60 °C                |
| Lid screws (no. and type) | 4 sigilabile la 1/4 de tur | Intrare orificii           | 2 x M20/25 + 2 x M20/25   |
| Blocabil                  | YES (max. 3 locks in OFF)  | Complet cu                 | Max. 2 auxiliary contacts |
| Current in AC22 (415V)    | 32                         | Current in AC23 (415V)     | 32                        |
| Secțiune cabluri          | Max 10 mm <sup>2</sup>     | Dim. exterioare LxHxP (mm) | 125x150x75,5              |
| Electrocod                | 1742                       |                            |                           |