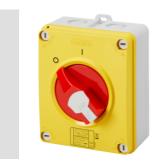

## Product Data Sheet GW70435P

70 RT HP Range

70 RT HP is a new range of 16A to 160A switch disconnectors in isolating material and metal, supplied in a box. Available in control and emergency versions, the range is completed by board versions for front-panel or DIN rail assembly, in 16 to 63A options, all of which can be equipped with auxiliary contacts. These devices have been designed for deliver the ultimate in reliability, functionality and performance. They offer a technologically advanced solution that simplifies installation, reduces wiring times and ensures maximum safety and robustness, even in the most demanding conditions, thanks to the use of high-performance materials.

| Versiune                  | Doză                       | Material                   | Clasă                     |
|---------------------------|----------------------------|----------------------------|---------------------------|
| Tip                       | Pentru urgență             | Curent nominal (A)         | 32                        |
| Întrerupător              | Rotary isolator            | Clasă de protecție IP      | IP66/IP67/IP69            |
| Cod IK                    | IK08                       | Temperatură ambiantă       | -25 +60 °C                |
| Lid screws (no. and type) | 4 sigilabile la 1/4 de tur | Intrare orificii           | 2 x M20/25 + 2 x M20/25   |
| Blocabil                  | YES (max. 3 locks in OFF)  | Complet cu                 | Max. 2 auxiliary contacts |
| Current in AC22 (415V)    | 32                         | Current in AC23 (415V)     | 32                        |
| Secțiune cabluri          | Max 10 mm <sup>2</sup>     | Dim. exterioare LxHxP (mm) | 125x150x75,5              |
| Electrocod                | 1742                       |                            |                           |