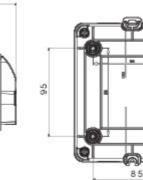

| Versiune                  | Doză                       | Material                   | Clasă                     |
|---------------------------|----------------------------|----------------------------|---------------------------|
| Tip                       | Pentru urgență             | Curent nominal (A)         | 32                        |
| Întrerupător              | Rotary isolator            | Clasă de protecție IP      | IP66/IP67/IP69            |
| Cod IK                    | IK08                       | Temperatură ambiantă       | -25 +60 °C                |
| Lid screws (no. and type) | 4 sigilabile la 1/4 de tur | Intrare orificii           | 2 x M20/25 + 2 x M20/25   |
| Blocabil                  | YES (max. 3 locks in OFF)  | Complet cu                 | Max. 2 auxiliary contacts |
| Current in AC22 (415V)    | 32                         | Current in AC23 (415V)     | 32                        |
| Secțiune cabluri          | Max 10 mm <sup>2</sup>     | Dim. exterioare LxHxP (mm) | 125x150x75,5              |
| Electrocod                | 1742                       |                            |                           |

## DIMENSIONAL

92,3

IP IK

IP66/IP67/IP69 IK08
STANDARDS/APPROVALS

GEWISS S.p.A. Via A. Volta, 1 24069 Cenate Sotto - Bergamo - Italy tel. +39 035 94 61 11 fax +39 035 94 69 09 www.gewiss.com sat@gewiss.com Last update 12/01/2020 Data, measures, designs and pictures are shown only as informativ purposes, and could be changed without previous notice