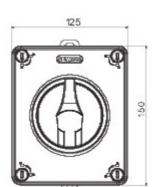

| Versiune                  | Doză                       | Material                   | Clasă                     |
|---------------------------|----------------------------|----------------------------|---------------------------|
| Tip                       | Pentru urgență             | Curent nominal (A)         | 32                        |
| Întrerupător              | Rotary isolator            | Clasă de protecție IP      | IP66/IP67/IP69            |
| Cod IK                    | IK08                       | Temperatură ambiantă       | -25 +60 °C                |
| Lid screws (no. and type) | 4 sigilabile la 1/4 de tur | Intrare orificii           | 2 x M20/25 + 2 x M20/25   |
| Blocabil                  | YES (max. 3 locks in OFF)  | Complet cu                 | Max. 2 auxiliary contacts |
| Current in AC22 (415V)    | 32                         | Current in AC23 (415V)     | 32                        |
| Secțiune cabluri          | Max 10 mm <sup>2</sup>     | Dim. exterioare LxHxP (mm) | 125x150x75,5              |
| Electrocod                | 1742                       |                            |                           |

## DIMENSIONAL

92,3

IP IK

IP66/IP67/IP69 IK08
STANDARDS/APPROVALS

GEWISS S.p.A. Via A. Volta, 1 24069 Cenate Sotto - Bergamo - Italy tel. +39 035 94 61 11 fax +39 035 94 69 09 www.gewiss.com sat@gewiss.com Last update 12/01/2020 Data, measures, designs and pictures are shown only as informativ purposes, and could be changed without previous notice