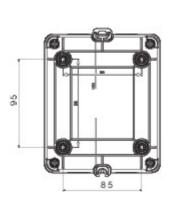

| Versiune                  | Doză                       | Material                   | Clasă                     |
|---------------------------|----------------------------|----------------------------|---------------------------|
| Tip                       | Pentru urgenţă             | Curent nominal (A)         | 40                        |
| Întrerupător              | Rotary isolator            | Clasă de protecție IP      | IP66/IP67/IP69            |
| Cod IK                    | IK08                       | Temperatură ambiantă       | -25 +60 °C                |
| Lid screws (no. and type) | 4 sigilabile la 1/4 de tur | Intrare orificii           | 2 x M20/25 + 2 x M20/25   |
| Blocabil                  | YES (max. 3 locks in OFF)  | Complet cu                 | Max. 2 auxiliary contacts |
| Current in AC22 (415V)    | 40                         | Current in AC23 (415V)     | 40                        |
| Secțiune cabluri          | Max 10 mm²                 | Dim. exterioare LxHxP (mm) | 125x150x75,5              |
| Electrocod                | 1742                       |                            |                           |