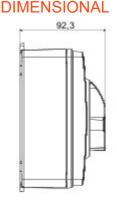

| Versiune                  | Doză                       | Material                   | Clasă                     |
|---------------------------|----------------------------|----------------------------|---------------------------|
| Tip                       | Pentru urgenţă             | Curent nominal (A)         | 40                        |
| Întrerupător              | Rotary isolator            | Clasă de protecție IP      | IP66/IP67/IP69            |
| Cod IK                    | IK08                       | Temperatură ambiantă       | -25 +60 °C                |
| Lid screws (no. and type) | 4 sigilabile la 1/4 de tur | Intrare orificii           | 2 x M20/25 + 2 x M20/25   |
| Blocabil                  | YES (max. 3 locks in OFF)  | Complet cu                 | Max. 2 auxiliary contacts |
| Current in AC22 (415V)    | 40                         | Current in AC23 (415V)     | 40                        |
| Secțiune cabluri          | Max 10 mm²                 | Dim. exterioare LxHxP (mm) | 125x150x75,5              |
| Electrocod                | 1742                       |                            |                           |