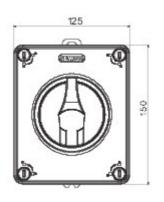

| Versiune                  | Doză                       | Material                   | Clasă                     |
|---------------------------|----------------------------|----------------------------|---------------------------|
| Tip                       | Pentru urgenţă             | Curent nominal (A)         | 40                        |
| Întrerupător              | Rotary isolator            | Clasă de protecție IP      | IP66/IP67/IP69            |
| Cod IK                    | IK08                       | Temperatură ambiantă       | -25 +60 °C                |
| Lid screws (no. and type) | 4 sigilabile la 1/4 de tur | Intrare orificii           | 2 x M20/25 + 2 x M20/25   |
| Blocabil                  | YES (max. 3 locks in OFF)  | Complet cu                 | Max. 2 auxiliary contacts |
| Current in AC22 (415V)    | 40                         | Current in AC23 (415V)     | 40                        |
| Secțiune cabluri          | Max 10 mm²                 | Dim. exterioare LxHxP (mm) | 125x150x75,5              |
| Electrocod                | 1742                       |                            |                           |