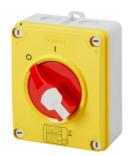

## GW70442P

70 RT HP Range

70 RT HP is a new range of 16A to 160A switch disconnectors in isolating material and metal, supplied in a box. Available in control and emergency versions, the range is completed by board versions for front-panel or DIN rail assembly, in 16 to 63A options, all of which can be equipped with auxiliary contacts. These devices have been designed for deliver the ultimate in reliability, functionality and performance. They offer a technologically advanced solution that simplifies installation, reduces wiring times and ensures maximum safety and robustness, even in the most demanding conditions, thanks to the use of high-performance materials.