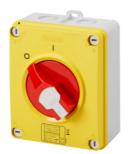

## **GW70442NP**

70 RT HP Range

70 RT HP is a new range of 16A to 160A switch disconnectors in isolating material and metal, supplied in a box. Available in control and emergency versions, the range is completed by board versions for front-panel or DIN rail assembly, in 16 to 63A options, all of which can be equipped with auxiliary contacts. These devices have been designed for deliver the ultimate in reliability, functionality and performance. They offer a technologically advanced solution that simplifies installation, reduces wiring times and ensures maximum safety and robustness, even in the most demanding conditions, thanks to the use of high-performance materials.

| Versiune                  | Doză                       | Material                   | Clasă                     |
|---------------------------|----------------------------|----------------------------|---------------------------|
| Tip                       | Pentru urgenţă             | Curent nominal (A)         | 40                        |
| Întrerupător              | Rotary isolator            | Clasă de protecție IP      | IP66/IP67/IP69            |
| Cod IK                    | IK08                       | Temperatură ambiantă       | -25 +60 °C                |
| Lid screws (no. and type) | 4 sigilabile la 1/4 de tur | Intrare orificii           | 2 x M20/25 + 2 x M20/25   |
| Blocabil                  | YES (max. 3 locks in OFF)  | Complet cu                 | Max. 2 auxiliary contacts |
| Current in AC22 (415V)    | 40                         | Current in AC23 (415V)     | 40                        |
| Secțiune cabluri          | Max 10 mm²                 | Dim. exterioare LxHxP (mm) | 125x150x75,5              |
| Electrocod                | 1742                       |                            |                           |