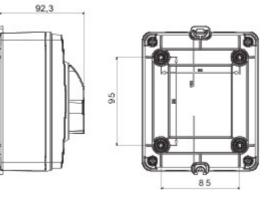

## DIMENSIONAL

| Versiune                  | Doză                       | Material                   | Clasă                     |
|---------------------------|----------------------------|----------------------------|---------------------------|
| Tip                       | Pentru urgenţă             | Curent nominal (A)         | 40                        |
| Întrerupător              | Rotary isolator            | Clasă de protecție IP      | IP66/IP67/IP69            |
| Cod IK                    | IK08                       | Temperatură ambiantă       | -25 +60 °C                |
| Lid screws (no. and type) | 4 sigilabile la 1/4 de tur | Intrare orificii           | 2 x M20/25 + 2 x M20/25   |
| Blocabil                  | YES (max. 3 locks in OFF)  | Complet cu                 | Max. 2 auxiliary contacts |
| Current in AC22 (415V)    | 40                         | Current in AC23 (415V)     | 40                        |
| Secțiune cabluri          | Max 10 mm²                 | Dim. exterioare LxHxP (mm) | 125x150x75,5              |
| Electrocod                | 1742                       |                            |                           |