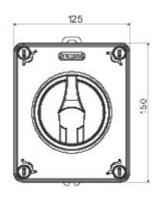

## DIMENSIONAL

| Versiune                  | Doză                       | Material                   | Clasă                     |
|---------------------------|----------------------------|----------------------------|---------------------------|
| Tip                       | Pentru urgenţă             | Curent nominal (A)         | 40                        |
| Întrerupător              | Rotary isolator            | Clasă de protecție IP      | IP66/IP67/IP69            |
| Cod IK                    | IK08                       | Temperatură ambiantă       | -25 +60 °C                |
| Lid screws (no. and type) | 4 sigilabile la 1/4 de tur | Intrare orificii           | 2 x M20/25 + 2 x M20/25   |
| Blocabil                  | YES (max. 3 locks in OFF)  | Complet cu                 | Max. 2 auxiliary contacts |
| Current in AC22 (415V)    | 40                         | Current in AC23 (415V)     | 40                        |
| Secțiune cabluri          | Max 10 mm²                 | Dim. exterioare LxHxP (mm) | 125x150x75,5              |
| Electrocod                | 1742                       |                            |                           |