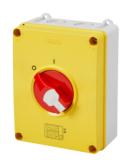

## GW70437P

70 RT HP Range

70 RT HP is a new range of 16A to 160A switch disconnectors in isolating material and metal, supplied in a box. Available in control and emergency versions, the range is completed by board versions for front-panel or DIN rail assembly, in 16 to 63A options, all of which can be equipped with auxiliary contacts. These devices have been designed for deliver the ultimate in reliability, functionality and performance. They offer a technologically advanced solution that simplifies installation, reduces wiring times and ensures maximum safety and robustness, even in the most demanding conditions, thanks to the use of high-performance materials

| Versiune                  | Doză                       | Material                   | Clasă                     |
|---------------------------|----------------------------|----------------------------|---------------------------|
| Tip                       | Pentru urgenţă             | Curent nominal (A)         | 63                        |
| Întrerupător              | Rotary isolator            | Clasă de protecție IP      | IP66/IP67/IP69            |
| Cod IK                    | IK08                       | Temperatură ambiantă       | -25 +60 °C                |
| Lid screws (no. and type) | 4 sigilabile la 1/4 de tur | Intrare orificii           | 2 x M25/32 + 2 x M25/32   |
| Blocabil                  | YES (max. 3 locks in OFF)  | Complet cu                 | Max. 2 auxiliary contacts |
| Current in AC22 (415V)    | 63                         | Current in AC23 (415V)     | 63                        |
| Secțiune cabluri          | Max 25 mm²                 | Dim. exterioare LxHxP (mm) | 156x200x95                |
| Electrocod                | 1742                       |                            |                           |