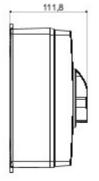

| Versiune                  | Doză                       | Material                   | Clasă                     |
|---------------------------|----------------------------|----------------------------|---------------------------|
| Tip                       | Pentru urgenţă             | Curent nominal (A)         | 63                        |
| Întrerupător              | Rotary isolator            | Clasă de protecție IP      | IP66/IP67/IP69            |
| Cod IK                    | IK08                       | Temperatură ambiantă       | -25 +60 °C                |
| Lid screws (no. and type) | 4 sigilabile la 1/4 de tur | Intrare orificii           | 2 x M25/32 + 2 x M25/32   |
| Blocabil                  | YES (max. 3 locks in OFF)  | Complet cu                 | Max. 2 auxiliary contacts |
| Current in AC22 (415V)    | 63                         | Current in AC23 (415V)     | 63                        |
| Secțiune cabluri          | Max 25 mm²                 | Dim. exterioare LxHxP (mm) | 156x200x95                |
| Electrocod                | 1742                       |                            |                           |

## **DIMENSIONAL**