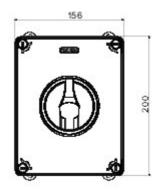

| Versiune                  | Doză                       | Material                   | Clasă                     |
|---------------------------|----------------------------|----------------------------|---------------------------|
| Tip                       | Pentru urgenţă             | Curent nominal (A)         | 63                        |
| Întrerupător              | Rotary isolator            | Clasă de protecție IP      | IP66/IP67/IP69            |
| Cod IK                    | IK08                       | Temperatură ambiantă       | -25 +60 °C                |
| Lid screws (no. and type) | 4 sigilabile la 1/4 de tur | Intrare orificii           | 2 x M25/32 + 2 x M25/32   |
| Blocabil                  | YES (max. 3 locks in OFF)  | Complet cu                 | Max. 2 auxiliary contacts |
| Current in AC22 (415V)    | 63                         | Current in AC23 (415V)     | 63                        |
| Secțiune cabluri          | Max 25 mm²                 | Dim. exterioare LxHxP (mm) | 156x200x95                |
| Electrocod                | 1742                       |                            |                           |

## **DIMENSIONAL**