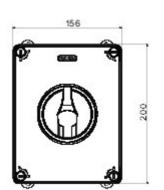

| Versiune                  | Doză                       | Material                   | Clasă                     |
|---------------------------|----------------------------|----------------------------|---------------------------|
| Tip                       | Pentru urgență             | Curent nominal (A)         | 63                        |
| Întrerupător              | Rotary isolator            | Clasă de protecție IP      | IP66/IP67/IP69            |
| Cod IK                    | IK08                       | Temperatură ambiantă       | -25 +60 °C                |
| Lid screws (no. and type) | 4 sigilabile la 1/4 de tur | Intrare orificii           | 2 x M25/32 + 2 x M25/32   |
| Blocabil                  | YES (max. 3 locks in OFF)  | Complet cu                 | Max. 2 auxiliary contacts |
| Current in AC22 (415V)    | 63                         | Current in AC23 (415V)     | 63                        |
| Secțiune cabluri          | Max 25 mm <sup>2</sup>     | Dim. exterioare LxHxP (mm) | 156x200x95                |
| Electrocod                | 1742                       |                            |                           |