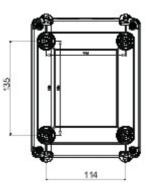

| Versiune                  | Doză                       | Material                   | Clasă                     |
|---------------------------|----------------------------|----------------------------|---------------------------|
| Tip                       | Pentru urgență             | Curent nominal (A)         | 63                        |
| Întrerupător              | Rotary isolator            | Clasă de protecție IP      | IP66/IP67/IP69            |
| Cod IK                    | IK08                       | Temperatură ambiantă       | -25 +60 °C                |
| Lid screws (no. and type) | 4 sigilabile la 1/4 de tur | Intrare orificii           | 2 x M25/32 + 2 x M25/32   |
| Blocabil                  | YES (max. 3 locks in OFF)  | Complet cu                 | Max. 2 auxiliary contacts |
| Current in AC22 (415V)    | 63                         | Current in AC23 (415V)     | 63                        |
| Secțiune cabluri          | Max 25 mm <sup>2</sup>     | Dim. exterioare LxHxP (mm) | 156x200x95                |
| Electrocod                | 1742                       |                            |                           |