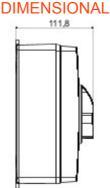

| Versiune                  | Doză                       | Material                   | Clasă                     |
|---------------------------|----------------------------|----------------------------|---------------------------|
| Tip                       | Pentru urgență             | Curent nominal (A)         | 63                        |
| Întrerupător              | Rotary isolator            | Clasă de protecție IP      | IP66/IP67/IP69            |
| Cod IK                    | IK08                       | Temperatură ambiantă       | -25 +60 °C                |
| Lid screws (no. and type) | 4 sigilabile la 1/4 de tur | Intrare orificii           | 2 x M25/32 + 2 x M25/32   |
| Blocabil                  | YES (max. 3 locks in OFF)  | Complet cu                 | Max. 2 auxiliary contacts |
| Current in AC22 (415V)    | 63                         | Current in AC23 (415V)     | 63                        |
| Secțiune cabluri          | Max 25 mm <sup>2</sup>     | Dim. exterioare LxHxP (mm) | 156x200x95                |
| Electrocod                | 1742                       |                            |                           |