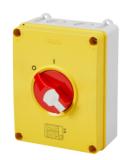

## GW70489P

70 RT HP Range

70 RT HP is a new range of 16A to 160A switch disconnectors in isolating material and metal, supplied in a box. Available in control and emergency versions, the range is completed by board versions for front-panel or DIN rail assembly, in 16 to 63A options, all of which can be equipped with auxiliary contacts. These devices have been designed for deliver the ultimate in reliability, functionality and performance. They offer a technologically advanced solution that simplifies installation, reduces wiring times and ensures maximum safety and robustness, even in the most demanding conditions, thanks to the use of high-performance materials

| Versiune                  | Doză                       | Material                   | Clasă                     |
|---------------------------|----------------------------|----------------------------|---------------------------|
| Tip                       | Pentru urgenţă             | Curent nominal (A)         | 80                        |
| Întrerupător              | Rotary isolator            | Clasă de protecție IP      | IP66/IP67/IP69            |
| Cod IK                    | IK08                       | Temperatură ambiantă       | -25 +60 °C                |
| Lid screws (no. and type) | 4 sigilabile la 1/4 de tur | Intrare orificii           | 2 x M25/32 + 2 x M25/32   |
| Blocabil                  | YES (max. 3 locks in OFF)  | Complet cu                 | Max. 2 auxiliary contacts |
| Current in AC22 (415V)    | 80                         | Current in AC23 (415V)     | 80                        |
| Secțiune cabluri          | Max 25 mm²                 | Dim. exterioare LxHxP (mm) | 156x200x95                |
| Electrocod                | 1742                       |                            |                           |