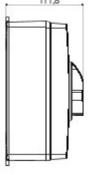

| Versiune                  | Doză                       | Material                   | Clasă                     |
|---------------------------|----------------------------|----------------------------|---------------------------|
| Tip                       | Pentru urgenţă             | Curent nominal (A)         | 80                        |
| Întrerupător              | Rotary isolator            | Clasă de protecție IP      | IP66/IP67/IP69            |
| Cod IK                    | IK08                       | Temperatură ambiantă       | -25 +60 °C                |
| Lid screws (no. and type) | 4 sigilabile la 1/4 de tur | Intrare orificii           | 2 x M25/32 + 2 x M25/32   |
| Blocabil                  | YES (max. 3 locks in OFF)  | Complet cu                 | Max. 2 auxiliary contacts |
| Current in AC22 (415V)    | 80                         | Current in AC23 (415V)     | 80                        |
| Secțiune cabluri          | Max 25 mm²                 | Dim. exterioare LxHxP (mm) | 156x200x95                |
| Electrocod                | 1742                       |                            |                           |