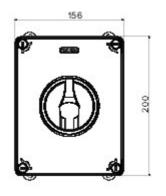

| Versiune                  | Doză                       | Material                   | Clasă                     |
|---------------------------|----------------------------|----------------------------|---------------------------|
| Tip                       | Pentru urgenţă             | Curent nominal (A)         | 80                        |
| Întrerupător              | Rotary isolator            | Clasă de protecție IP      | IP66/IP67/IP69            |
| Cod IK                    | IK08                       | Temperatură ambiantă       | -25 +60 °C                |
| Lid screws (no. and type) | 4 sigilabile la 1/4 de tur | Intrare orificii           | 2 x M25/32 + 2 x M25/32   |
| Blocabil                  | YES (max. 3 locks in OFF)  | Complet cu                 | Max. 2 auxiliary contacts |
| Current in AC22 (415V)    | 80                         | Current in AC23 (415V)     | 80                        |
| Secțiune cabluri          | Max 25 mm²                 | Dim. exterioare LxHxP (mm) | 156x200x95                |
| Electrocod                | 1742                       |                            |                           |