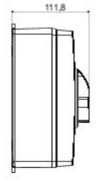

## **DIMENSIONAL**

| Versiune                  | Doză                       | Material                   | Clasă                     |
|---------------------------|----------------------------|----------------------------|---------------------------|
| Tip                       | Pentru urgenţă             | Curent nominal (A)         | 80                        |
| Întrerupător              | Rotary isolator            | Clasă de protecție IP      | IP66/IP67/IP69            |
| Cod IK                    | IK08                       | Temperatură ambiantă       | -25 +60 °C                |
| Lid screws (no. and type) | 4 sigilabile la 1/4 de tur | Intrare orificii           | 2 x M25/32 + 2 x M25/32   |
| Blocabil                  | YES (max. 3 locks in OFF)  | Complet cu                 | Max. 2 auxiliary contacts |
| Current in AC22 (415V)    | 80                         | Current in AC23 (415V)     | 80                        |
| Secțiune cabluri          | Max 25 mm²                 | Dim. exterioare LxHxP (mm) | 156x200x95                |
| Electrocod                | 1742                       |                            |                           |