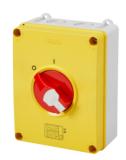

## **GW70489NP**

70 RT HP Range

70 RT HP is a new range of 16A to 160A switch disconnectors in isolating material and metal, supplied in a box. Available in control and emergency versions, the range is completed by board versions for front-panel or DIN rail assembly, in 16 to 63A options, all of which can be equipped with auxiliary contacts. These devices have been designed for deliver the ultimate in reliability, functionality and performance. They offer a technologically advanced solution that simplifies installation, reduces wiring times and ensures maximum safety and robustness, even in the most demanding conditions, thanks to the use of high-performance materials

| Versiune                  | Doză                       | Material                   | Clasă                     |
|---------------------------|----------------------------|----------------------------|---------------------------|
| Tip                       | Pentru urgenţă             | Curent nominal (A)         | 80                        |
| Întrerupător              | Rotary isolator            | Clasă de protecție IP      | IP66/IP67/IP69            |
| Cod IK                    | IK08                       | Temperatură ambiantă       | -25 +60 °C                |
| Lid screws (no. and type) | 4 sigilabile la 1/4 de tur | Intrare orificii           | 2 x M25/32 + 2 x M25/32   |
| Blocabil                  | YES (max. 3 locks in OFF)  | Complet cu                 | Max. 2 auxiliary contacts |
| Current in AC22 (415V)    | 80                         | Current in AC23 (415V)     | 80                        |
| Secțiune cabluri          | Max 25 mm²                 | Dim. exterioare LxHxP (mm) | 156x200x95                |
| Electrocod                | 1742                       |                            |                           |