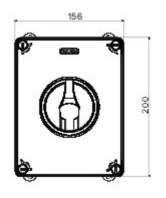

## **DIMENSIONAL**

| Versiune                  | Doză                       | Material                   | Clasă                     |
|---------------------------|----------------------------|----------------------------|---------------------------|
| Tip                       | Pentru urgenţă             | Curent nominal (A)         | 80                        |
| Întrerupător              | Rotary isolator            | Clasă de protecție IP      | IP66/IP67/IP69            |
| Cod IK                    | IK08                       | Temperatură ambiantă       | -25 +60 °C                |
| Lid screws (no. and type) | 4 sigilabile la 1/4 de tur | Intrare orificii           | 2 x M25/32 + 2 x M25/32   |
| Blocabil                  | YES (max. 3 locks in OFF)  | Complet cu                 | Max. 2 auxiliary contacts |
| Current in AC22 (415V)    | 80                         | Current in AC23 (415V)     | 80                        |
| Secțiune cabluri          | Max 25 mm²                 | Dim. exterioare LxHxP (mm) | 156x200x95                |
| Electrocod                | 1742                       |                            |                           |