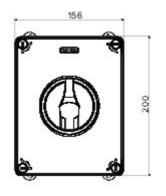

| Versiune                  | Doză                      | Material                   | Clasă                     |
|---------------------------|---------------------------|----------------------------|---------------------------|
| Tip                       | Pentru urgenţă            | Curent nominal (A)         | 80                        |
| Întrerupător              | Rotary isolator           | Clasă de protecție IP      | IP66/IP67/IP69            |
| Cod IK                    | IK08                      | Temperatură ambiantă       | -25 +60 °C                |
| Lid screws (no. and type) | 4 insulation              | Intrare orificii           | 2 x M25/32 + 2 x M25/32   |
| Blocabil                  | YES (max. 3 locks in OFF) | Complet cu                 | Max. 2 auxiliary contacts |
| Current in AC22 (415V)    | 80                        | Current in AC23 (415V)     | 80                        |
| Secțiune cabluri          | Max 25 mm²                | Dim. exterioare LxHxP (mm) | 156x200x95                |
| Electrocod                | 1742                      |                            |                           |

## **DIMENSIONAL**