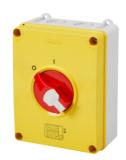

## GW70490P

70 RT HP Range

70 RT HP is a new range of 16A to 160A switch disconnectors in isolating material and metal, supplied in a box. Available in control and emergency versions, the range is completed by board versions for front-panel or DIN rail assembly, in 16 to 63A options, all of which can be equipped with auxiliary contacts. These devices have been designed for deliver the ultimate in reliability, functionality and performance. They offer a technologically advanced solution that simplifies installation, reduces wiring times and ensures maximum safety and robustness, even in the most demanding conditions, thanks to the use of high-performance materials

| Versiune                  | Doză                      | Material                   | Clasă                     |
|---------------------------|---------------------------|----------------------------|---------------------------|
| Tip                       | Pentru urgenţă            | Curent nominal (A)         | 80                        |
| Întrerupător              | Rotary isolator           | Clasă de protecție IP      | IP66/IP67/IP69            |
| Cod IK                    | IK08                      | Temperatură ambiantă       | -25 +60 °C                |
| Lid screws (no. and type) | 4 insulation              | Intrare orificii           | 2 x M25/32 + 2 x M25/32   |
| Blocabil                  | YES (max. 3 locks in OFF) | Complet cu                 | Max. 2 auxiliary contacts |
| Current in AC22 (415V)    | 80                        | Current in AC23 (415V)     | 80                        |
| Secțiune cabluri          | Max 25 mm²                | Dim. exterioare LxHxP (mm) | 156x200x95                |
| Electrocod                | 1742                      |                            |                           |