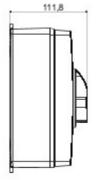

| Versiune                  | Doză                      | Material                   | Clasă                     |
|---------------------------|---------------------------|----------------------------|---------------------------|
| Tip                       | Pentru urgenţă            | Curent nominal (A)         | 80                        |
| Întrerupător              | Rotary isolator           | Clasă de protecție IP      | IP66/IP67/IP69            |
| Cod IK                    | IK08                      | Temperatură ambiantă       | -25 +60 °C                |
| Lid screws (no. and type) | 4 insulation              | Intrare orificii           | 2 x M25/32 + 2 x M25/32   |
| Blocabil                  | YES (max. 3 locks in OFF) | Complet cu                 | Max. 2 auxiliary contacts |
| Current in AC22 (415V)    | 80                        | Current in AC23 (415V)     | 80                        |
| Secțiune cabluri          | Max 25 mm²                | Dim. exterioare LxHxP (mm) | 156x200x95                |
| Electrocod                | 1742                      |                            |                           |

## **DIMENSIONAL**