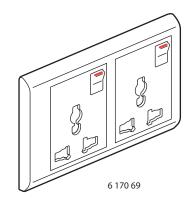

#### 2. RANGE

| Description                            | White    | Dark Grey | Brown    |
|----------------------------------------|----------|-----------|----------|
| 2 P+E switched socket outlet<br>1 gang | 6 170 67 | 6 173 67  | 6 174 67 |
| 2 P+E switched socket outlet<br>2 gang | 6 170 69 | 6 173 69  | 6 174 69 |

Cat. No(s): 6 170 67/69 - 6 173 67/69 - 6 174 67/69