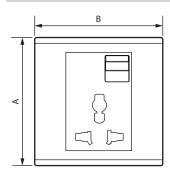

# 1. USE

Multistandard switched socket outlets, complete delivered. For surface or flush-mounting, 35 mm depth BS box. Fixing with screws.

#### 2. RANGE

| Description                            | White    | Dark Grey | Brown    |
|----------------------------------------|----------|-----------|----------|
| 2 P+E switched socket outlet<br>1 gang | 6 170 67 | 6 173 67  | 6 174 67 |
| 2 P+E switched socket outlet<br>2 gang | 6 170 69 | 6 173 69  | 6 174 69 |