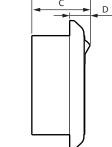

# 3. OVERALL DIMENSIONS (mm)

| Cat. Nos | А  | В   | с  | D  |
|----------|----|-----|----|----|
| 6 17x 67 | 86 | 86  | 41 | 13 |
| 6 17x 69 | 86 | 146 | 41 | 13 |