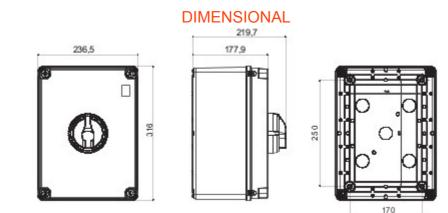

| Versiune                   | Doză                      | Material               | Clasă                     |
|----------------------------|---------------------------|------------------------|---------------------------|
| Tip                        | Pentru urgență            | Curent nominal (A)     | 160                       |
| Întrerupător               | Rotary isolator           | Clasă de protecție IP  | IP66/IP67/IP69            |
| Cod IK                     | IK08                      | Temperatură ambiantă   | -25 +60 °C                |
| Lid screws (no. and type)  | 4 insulation              | Blocabil               | YES (max. 3 locks in OFF) |
| Complet cu                 | Max. 4 auxiliary contacts | Current in AC22 (415V) | 160                       |
| Current in AC23 (415V)     | 125                       | Secțiune cabluri       | Max 70 mm <sup>2</sup>    |
| Dim. exterioare LxHxP (mm) | 236,5x316x178             | Electrocod             | 1742                      |