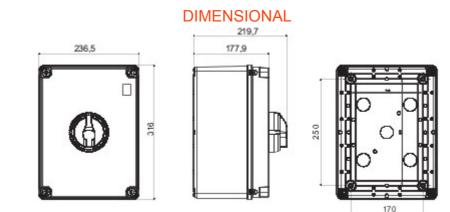

| Versiune                   | Doză                     | Material               | Clasă                     |
|----------------------------|--------------------------|------------------------|---------------------------|
| Tip                        | Pentru urgență           | Curent nominal (A)     | 160                       |
| Întrerupător               | Rotary isolator          | Clasă de protecție IP  | IP66/IP67/IP69            |
| Cod IK                     | IK08                     | Temperatură ambiantă   | -25 +60 °C                |
| Lid screws (no. and type)  | 4 insulation             | Blocabil               | YES (max. 3 locks in OFF) |
| Complet cu                 | Max. 1 auxiliary contact | Current in AC22 (415V) | 160                       |
| Current in AC23 (415V)     | 125                      | Secțiune cabluri       | Max 70 mm <sup>2</sup>    |
| Dim. exterioare LxHxP (mm) | 236,5x316x178            | Electrocod             | 1742                      |