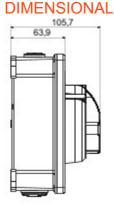

| Versiune                  | Doză                             | Material                   | Metal                     |
|---------------------------|----------------------------------|----------------------------|---------------------------|
| Tip                       | Comanda                          | Curent nominal (A)         | 16                        |
| Întrerupător              | Rotary isolator                  | Clasă de protecție IP      | IP66                      |
| Cod IK                    | IK10 (IK08 knob)                 | Temperatură ambiantă       | -25 +60 °C                |
| Lid screws (no. and type) | 4 metal screws                   | Intrare orificii           | 4xM20                     |
| Blocabil                  | YES (max. 3 locks in ON and OFF) | Complet cu                 | Max. 2 auxiliary contacts |
| Current in AC22 (415V)    | 16                               | Current in AC23 (415V)     | 16                        |
| Secțiune cabluri          | Max 10 mm²                       | Dim. exterioare LxHxP (mm) | 140x165x64                |
| Electrocod                | 1742                             |                            |                           |