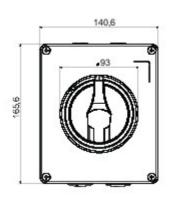

| Versiune                  | Doză                             | Material                   | Metal                     |
|---------------------------|----------------------------------|----------------------------|---------------------------|
| Tip                       | Comanda                          | Curent nominal (A)         | 16                        |
| Întrerupător              | Rotary isolator                  | Clasă de protecție IP      | IP66                      |
| Cod IK                    | IK10 (IK08 knob)                 | Temperatură ambiantă       | -25 +60 °C                |
| Lid screws (no. and type) | 4 metal screws                   | Intrare orificii           | 4xM20                     |
| Blocabil                  | YES (max. 3 locks in ON and OFF) | Complet cu                 | Max. 2 auxiliary contacts |
| Current in AC22 (415V)    | 16                               | Current in AC23 (415V)     | 16                        |
| Secțiune cabluri          | Max 10 mm²                       | Dim. exterioare LxHxP (mm) | 140x165x64                |
| Electrocod                | 1742                             |                            |                           |