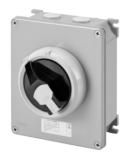

## GW70402NM

70 RT HP Range

70 RT HP is a new range of 16A to 160A switch disconnectors in isolating material and metal, supplied in a box. Available in control and emergency versions, the range is completed by board versions for front-panel or DIN rail assembly, in 16 to 63A options, all of which can be equipped with auxiliary contacts. These devices have been designed for deliver the ultimate in reliability, functionality and performance. They offer a technologically advanced solution that simplifies installation, reduces wiring times and ensures maximum safety and robustness, even in the most demanding conditions, thanks to the use of high-performance materials

| Versiune                  | Doză                             | Material                   | Metal                     |
|---------------------------|----------------------------------|----------------------------|---------------------------|
| Tip                       | Comanda                          | Curent nominal (A)         | 16                        |
| Întrerupător              | Rotary isolator                  | Clasă de protecție IP      | IP66                      |
| Cod IK                    | IK10 (IK08 knob)                 | Temperatură ambiantă       | -25 +60 °C                |
| Lid screws (no. and type) | 4 metal screws                   | Intrare orificii           | 4xM20                     |
| Blocabil                  | YES (max. 3 locks in ON and OFF) | Complet cu                 | Max. 2 auxiliary contacts |
| Current in AC22 (415V)    | 16                               | Current in AC23 (415V)     | 16                        |
| Secțiune cabluri          | Max 10 mm²                       | Dim. exterioare LxHxP (mm) | 140x165x64                |
| Electrocod                | 1742                             |                            |                           |