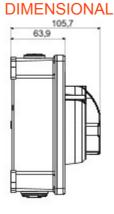

| Versiune                  | Doză                             | Material                   | Metal                     |
|---------------------------|----------------------------------|----------------------------|---------------------------|
| Tip                       | Comanda                          | Curent nominal (A)         | 25                        |
| Întrerupător              | Rotary isolator                  | Clasă de protecție IP      | IP66                      |
| Cod IK                    | IK10 (IK08 knob)                 | Temperatură ambiantă       | -25 +60 °C                |
| Lid screws (no. and type) | 4 metal screws                   | Intrare orificii           | 2 x M20 + 2 x M25         |
| Blocabil                  | YES (max. 3 locks in ON and OFF) | Complet cu                 | Max. 2 auxiliary contacts |
| Current in AC22 (415V)    | 25                               | Current in AC23 (415V)     | 25                        |
| Secțiune cabluri          | Max 10 mm <sup>2</sup>           | Dim. exterioare LxHxP (mm) | 140x165x64                |
| Electrocod                | 1742                             |                            |                           |