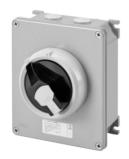

## **GW70416M**

70 RT HP Range

70 RT HP is a new range of 16A to 160A switch disconnectors in isolating material and metal, supplied in a box. Available in control and emergency versions, the range is completed by board versions for front-panel or DIN rail assembly, in 16 to 63A options, all of which can be equipped with auxiliary contacts. These devices have been designed for deliver the ultimate in reliability, functionality and performance. They offer a technologically advanced solution that simplifies installation, reduces wiring times and ensures maximum safety and robustness, even in the most demanding conditions, thanks to the use of high-performance materials

| Versiune                  | Doză                             | Material                   | Metal                     |
|---------------------------|----------------------------------|----------------------------|---------------------------|
| Tip                       | Comanda                          | Curent nominal (A)         | 25                        |
| Întrerupător              | Rotary isolator                  | Clasă de protecție IP      | IP66                      |
| Cod IK                    | IK10 (IK08 knob)                 | Temperatură ambiantă       | -25 +60 °C                |
| Lid screws (no. and type) | 4 metal screws                   | Intrare orificii           | 2 x M20 + 2 x M25         |
| Blocabil                  | YES (max. 3 locks in ON and OFF) | Complet cu                 | Max. 2 auxiliary contacts |
| Current in AC22 (415V)    | 25                               | Current in AC23 (415V)     | 25                        |
| Secțiune cabluri          | Max 10 mm <sup>2</sup>           | Dim. exterioare LxHxP (mm) | 140x165x64                |
| Electrocod                | 1742                             |                            |                           |