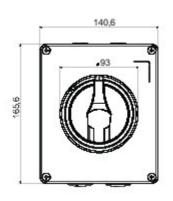

| Versiune                  | Doză                             | Material                   | Metal                     |
|---------------------------|----------------------------------|----------------------------|---------------------------|
| Tip                       | Comanda                          | Curent nominal (A)         | 25                        |
| Întrerupător              | Rotary isolator                  | Clasă de protecție IP      | IP66                      |
| Cod IK                    | IK10 (IK08 knob)                 | Temperatură ambiantă       | -25 +60 °C                |
| Lid screws (no. and type) | 4 metal screws                   | Intrare orificii           | 2 x M20 + 2 x M25         |
| Blocabil                  | YES (max. 3 locks in ON and OFF) | Complet cu                 | Max. 2 auxiliary contacts |
| Current in AC22 (415V)    | 25                               | Current in AC23 (415V)     | 25                        |
| Secțiune cabluri          | Max 10 mm <sup>2</sup>           | Dim. exterioare LxHxP (mm) | 140x165x64                |
| Electrocod                | 1742                             |                            |                           |