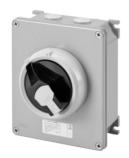

## GW70413M

70 RT HP Range

70 RT HP is a new range of 16A to 160A switch disconnectors in isolating material and metal, supplied in a box. Available in control and emergency versions, the range is completed by board versions for front-panel or DIN rail assembly, in 16 to 63A options, all of which can be equipped with auxiliary contacts. These devices have been designed for deliver the ultimate in reliability, functionality and performance. They offer a technologically advanced solution that simplifies installation, reduces wiring times and ensures maximum safety and robustness, even in the most demanding conditions, thanks to the use of high-performance materials.

| Versiune                  | Doză                             | Material                   | Metal                     |
|---------------------------|----------------------------------|----------------------------|---------------------------|
| Tip                       | Comanda                          | Curent nominal (A)         | 40                        |
| Întrerupător              | Rotary isolator                  | Clasă de protecție IP      | IP66                      |
| Cod IK                    | IK10 (IK08 knob)                 | Temperatură ambiantă       | -25 +60 °C                |
| Lid screws (no. and type) | 4 metal screws                   | Intrare orificii           | 2 x M20 + 2 x M25         |
| Blocabil                  | YES (max. 3 locks in ON and OFF) | Complet cu                 | Max. 2 auxiliary contacts |
| Current in AC22 (415V)    | 40                               | Current in AC23 (415V)     | 40                        |
| Secțiune cabluri          | Max 10 mm²                       | Dim. exterioare LxHxP (mm) | 140x165x64                |
| Electrocod                | 1742                             |                            |                           |