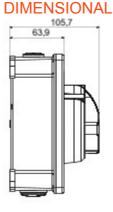

| Versiune                  | Doză                             | Material                   | Metal                     |
|---------------------------|----------------------------------|----------------------------|---------------------------|
| Tip                       | Comanda                          | Curent nominal (A)         | 40                        |
| Întrerupător              | Rotary isolator                  | Clasă de protecție IP      | IP66                      |
| Cod IK                    | IK10 (IK08 knob)                 | Temperatură ambiantă       | -25 +60 °C                |
| Lid screws (no. and type) | 4 metal screws                   | Intrare orificii           | 2 x M20 + 2 x M25         |
| Blocabil                  | YES (max. 3 locks in ON and OFF) | Complet cu                 | Max. 2 auxiliary contacts |
| Current in AC22 (415V)    | 40                               | Current in AC23 (415V)     | 40                        |
| Secțiune cabluri          | Max 10 mm²                       | Dim. exterioare LxHxP (mm) | 140x165x64                |
| Electrocod                | 1742                             |                            |                           |