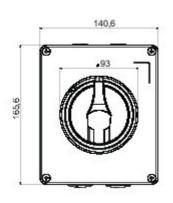

| Versiune                  | Doză                             | Material                   | Metal                     |
|---------------------------|----------------------------------|----------------------------|---------------------------|
| Tip                       | Comanda                          | Curent nominal (A)         | 40                        |
| Întrerupător              | Rotary isolator                  | Clasă de protecție IP      | IP66                      |
| Cod IK                    | IK10 (IK08 knob)                 | Temperatură ambiantă       | -25 +60 °C                |
| Lid screws (no. and type) | 4 metal screws                   | Intrare orificii           | 2 x M20 + 2 x M25         |
| Blocabil                  | YES (max. 3 locks in ON and OFF) | Complet cu                 | Max. 2 auxiliary contacts |
| Current in AC22 (415V)    | 40                               | Current in AC23 (415V)     | 40                        |
| Secțiune cabluri          | Max 10 mm²                       | Dim. exterioare LxHxP (mm) | 140x165x64                |
| Electrocod                | 1742                             |                            |                           |