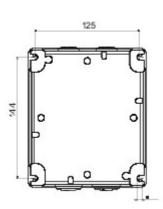

| Versiune                  | Doză                             | Material                   | Metal                     |
|---------------------------|----------------------------------|----------------------------|---------------------------|
| Tip                       | Comanda                          | Curent nominal (A)         | 40                        |
| Întrerupător              | Rotary isolator                  | Clasă de protecție IP      | IP66                      |
| Cod IK                    | IK10 (IK08 knob)                 | Temperatură ambiantă       | -25 +60 °C                |
| Lid screws (no. and type) | 4 metal screws                   | Intrare orificii           | 2 x M20 + 2 x M25         |
| Blocabil                  | YES (max. 3 locks in ON and OFF) | Complet cu                 | Max. 2 auxiliary contacts |
| Current in AC22 (415V)    | 40                               | Current in AC23 (415V)     | 40                        |
| Secțiune cabluri          | Max 10 mm²                       | Dim. exterioare LxHxP (mm) | 140x165x64                |
| Electrocod                | 1742                             |                            |                           |