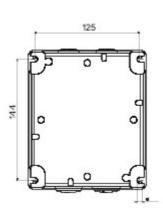

| Versiune                  | Doză                             | Material                   | Metal                     |
|---------------------------|----------------------------------|----------------------------|---------------------------|
| Tip                       | Comanda                          | Curent nominal (A)         | 40                        |
| Întrerupător              | Rotary isolator                  | Clasă de protecție IP      | IP66                      |
| Cod IK                    | IK10 (IK08 knob)                 | Temperatură ambiantă       | -25 +60 °C                |
| Lid screws (no. and type) | 4 metal screws                   | Intrare orificii           | 2 x M20 + 2 x M25         |
| Blocabil                  | YES (max. 3 locks in ON and OFF) | Complet cu                 | Max. 2 auxiliary contacts |
| Current in AC22 (415V)    | 40                               | Current in AC23 (415V)     | 40                        |
| Secțiune cabluri          | Max 10 mm²                       | Dim. exterioare LxHxP (mm) | 140x165x64                |
| Electrocod                | 1742                             |                            |                           |

## 63,9

**DIMENSIONAL** 