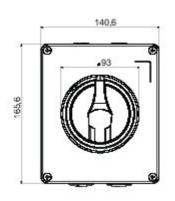

| Versiune                  | Doză                             | Material                   | Metal                     |
|---------------------------|----------------------------------|----------------------------|---------------------------|
| Tip                       | Comanda                          | Curent nominal (A)         | 40                        |
| Întrerupător              | Rotary isolator                  | Clasă de protecție IP      | IP66                      |
| Cod IK                    | IK10 (IK08 knob)                 | Temperatură ambiantă       | -25 +60 °C                |
| Lid screws (no. and type) | 4 metal screws                   | Intrare orificii           | 2 x M20 + 2 x M25         |
| Blocabil                  | YES (max. 3 locks in ON and OFF) | Complet cu                 | Max. 2 auxiliary contacts |
| Current in AC22 (415V)    | 40                               | Current in AC23 (415V)     | 40                        |
| Secțiune cabluri          | Max 10 mm²                       | Dim. exterioare LxHxP (mm) | 140x165x64                |
| Electrocod                | 1742                             |                            |                           |

## 63,9

**DIMENSIONAL** 