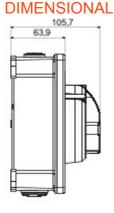

| Versiune                  | Doză                             | Material                   | Metal                     |
|---------------------------|----------------------------------|----------------------------|---------------------------|
| Tip                       | Comanda                          | Curent nominal (A)         | 40                        |
| Întrerupător              | Rotary isolator                  | Clasă de protecție IP      | IP66                      |
| Cod IK                    | IK10 (IK08 knob)                 | Temperatură ambiantă       | -25 +60 °C                |
| Lid screws (no. and type) | 4 metal screws                   | Intrare orificii           | 2 x M20 + 2 x M25         |
| Blocabil                  | YES (max. 3 locks in ON and OFF) | Complet cu                 | Max. 2 auxiliary contacts |
| Current in AC22 (415V)    | 40                               | Current in AC23 (415V)     | 40                        |
| Secțiune cabluri          | Max 10 mm²                       | Dim. exterioare LxHxP (mm) | 140x165x64                |
| Electrocod                | 1742                             |                            |                           |