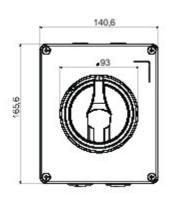

| Versiune                  | Doză                             | Material                   | Metal                     |
|---------------------------|----------------------------------|----------------------------|---------------------------|
| Tip                       | Comanda                          | Curent nominal (A)         | 40                        |
| Întrerupător              | Rotary isolator                  | Clasă de protecție IP      | IP66                      |
| Cod IK                    | IK10 (IK08 knob)                 | Temperatură ambiantă       | -25 +60 °C                |
| Lid screws (no. and type) | 4 metal screws                   | Intrare orificii           | 2 x M20 + 2 x M25         |
| Blocabil                  | YES (max. 3 locks in ON and OFF) | Complet cu                 | Max. 2 auxiliary contacts |
| Current in AC22 (415V)    | 40                               | Current in AC23 (415V)     | 40                        |
| Secțiune cabluri          | Max 10 mm²                       | Dim. exterioare LxHxP (mm) | 140x165x64                |
| Electrocod                | 1742                             |                            |                           |