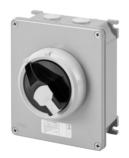

## GW70415M

70 RT HP Range

70 RT HP is a new range of 16A to 160A switch disconnectors in isolating material and metal, supplied in a box. Available in control and emergency versions, the range is completed by board versions for front-panel or DIN rail assembly, in 16 to 63A options, all of which can be equipped with auxiliary contacts. These devices have been designed for deliver the ultimate in reliability, functionality and performance. They offer a technologically advanced solution that simplifies installation, reduces wiring times and ensures maximum safety and robustness, even in the most demanding conditions, thanks to the use of high-performance materials

| Versiune                  | Doză                             | Material                   | Metal                     |
|---------------------------|----------------------------------|----------------------------|---------------------------|
| Tip                       | Comanda                          | Curent nominal (A)         | 40                        |
| Întrerupător              | Rotary isolator                  | Clasă de protecție IP      | IP66                      |
| Cod IK                    | IK10 (IK08 knob)                 | Temperatură ambiantă       | -25 +60 °C                |
| Lid screws (no. and type) | 4 metal screws                   | Intrare orificii           | 2 x M20 + 2 x M25         |
| Blocabil                  | YES (max. 3 locks in ON and OFF) | Complet cu                 | Max. 2 auxiliary contacts |
| Current in AC22 (415V)    | 40                               | Current in AC23 (415V)     | 40                        |
| Secțiune cabluri          | Max 10 mm²                       | Dim. exterioare LxHxP (mm) | 140x165x64                |
| Electrocod                | 1742                             |                            |                           |