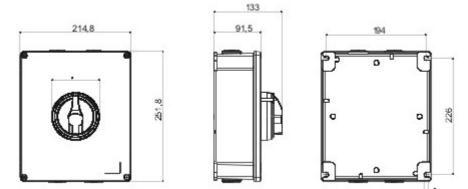

| Versiune                  | Doză                             | Material                   | Metal                     |
|---------------------------|----------------------------------|----------------------------|---------------------------|
| Tip                       | Comanda                          | Curent nominal (A)         | 63                        |
| Întrerupător              | Rotary isolator                  | Clasă de protecție IP      | IP66                      |
| Cod IK                    | IK10 (IK08 knob)                 | Temperatură ambiantă       | -25 +60 °C                |
| Lid screws (no. and type) | 4 metal screws                   | Intrare orificii           | 4xM32                     |
| Blocabil                  | YES (max. 3 locks in ON and OFF) | Complet cu                 | Max. 2 auxiliary contacts |
| Current in AC22 (415V)    | 63                               | Current in AC23 (415V)     | 63                        |
| Secțiune cabluri          | Max 25 mm²                       | Dim. exterioare LxHxP (mm) | 215x252x91                |
| Electrocod                | 1742                             |                            |                           |