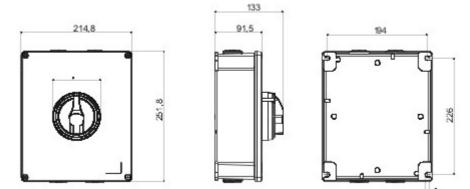

| Versiune                  | Doză                             | Material                   | Metal                     |
|---------------------------|----------------------------------|----------------------------|---------------------------|
| Tip                       | Comanda                          | Curent nominal (A)         | 80                        |
| Întrerupător              | Rotary isolator                  | Clasă de protecție IP      | IP66                      |
| Cod IK                    | IK10 (IK08 knob)                 | Temperatură ambiantă       | -25 +60 °C                |
| Lid screws (no. and type) | 4 metal screws                   | Intrare orificii           | 4xM32                     |
| Blocabil                  | YES (max. 3 locks in ON and OFF) | Complet cu                 | Max. 2 auxiliary contacts |
| Current in AC22 (415V)    | 80                               | Current in AC23 (415V)     | 80                        |
| Secțiune cabluri          | Max 25 mm²                       | Dim. exterioare LxHxP (mm) | 215x252x91                |
| Electrocod                | 1742                             |                            |                           |