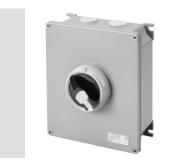

## Product Data Sheet GW70419M

70 RT HP Range

70 RT HP is a new range of 16A to 160A switch disconnectors in isolating material and metal, supplied in a box. Available in control and emergency versions, the range is completed by board versions for front-panel or DIN rail assembly, in 16 to 63A options, all of which can be equipped with auxiliary contacts. These devices have been designed for deliver the ultimate in reliability, functionality and performance. They offer a technologically advanced solution that simplifies installation, reduces wiring times and ensures maximum safety and robustness, even in the most demanding conditions, thanks to the use of high-performance materials.

| Versiune                  | Doză                             | Material                   | Metal                     |
|---------------------------|----------------------------------|----------------------------|---------------------------|
| Tip                       | Comanda                          | Curent nominal (A)         | 80                        |
| Întrerupător              | Rotary isolator                  | Clasă de protecție IP      | IP66                      |
| Cod IK                    | IK10 (IK08 knob)                 | Temperatură ambiantă       | -25 +60 °C                |
| Lid screws (no. and type) | 4 metal screws                   | Intrare orificii           | 4xM32                     |
| Blocabil                  | YES (max. 3 locks in ON and OFF) | Complet cu                 | Max. 2 auxiliary contacts |
| Current in AC22 (415V)    | 80                               | Current in AC23 (415V)     | 80                        |
| Secțiune cabluri          | Max 25 mm²                       | Dim. exterioare LxHxP (mm) | 215x252x91                |
| Electrocod                | 1742                             |                            |                           |