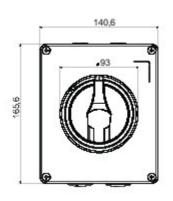

| Versiune                  | Doză                      | Material                   | Metal                     |
|---------------------------|---------------------------|----------------------------|---------------------------|
| Tip                       | Pentru urgenţă            | Curent nominal (A)         | 16                        |
| Întrerupător              | Rotary isolator           | Clasă de protecție IP      | IP66                      |
| Cod IK                    | IK10 (IK08 knob)          | Temperatură ambiantă       | -25 +60 °C                |
| Lid screws (no. and type) | 4 metal screws            | Intrare orificii           | 4xM20                     |
| Blocabil                  | YES (max. 3 locks in OFF) | Complet cu                 | Max. 2 auxiliary contacts |
| Current in AC22 (415V)    | 16                        | Current in AC23 (415V)     | 16                        |
| Secțiune cabluri          | Max 10 mm²                | Dim. exterioare LxHxP (mm) | 140x165x64                |
| Electrocod                | 1742                      |                            |                           |