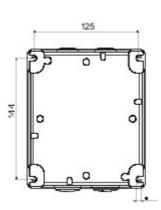

| Versiune                  | Doză                      | Material                   | Metal                     |
|---------------------------|---------------------------|----------------------------|---------------------------|
| Tip                       | Pentru urgenţă            | Curent nominal (A)         | 16                        |
| Întrerupător              | Rotary isolator           | Clasă de protecție IP      | IP66                      |
| Cod IK                    | IK10 (IK08 knob)          | Temperatură ambiantă       | -25 +60 °C                |
| Lid screws (no. and type) | 4 metal screws            | Intrare orificii           | 4xM20                     |
| Blocabil                  | YES (max. 3 locks in OFF) | Complet cu                 | Max. 2 auxiliary contacts |
| Current in AC22 (415V)    | 16                        | Current in AC23 (415V)     | 16                        |
| Secțiune cabluri          | Max 10 mm²                | Dim. exterioare LxHxP (mm) | 140x165x64                |
| Electrocod                | 1742                      |                            |                           |