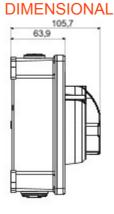

| Versiune                  | Doză                      | Material                   | Metal                     |
|---------------------------|---------------------------|----------------------------|---------------------------|
| Tip                       | Pentru urgenţă            | Curent nominal (A)         | 16                        |
| Întrerupător              | Rotary isolator           | Clasă de protecție IP      | IP66                      |
| Cod IK                    | IK10 (IK08 knob)          | Temperatură ambiantă       | -25 +60 °C                |
| Lid screws (no. and type) | 4 metal screws            | Intrare orificii           | 4xM20                     |
| Blocabil                  | YES (max. 3 locks in OFF) | Complet cu                 | Max. 2 auxiliary contacts |
| Current in AC22 (415V)    | 16                        | Current in AC23 (415V)     | 16                        |
| Secțiune cabluri          | Max 10 mm²                | Dim. exterioare LxHxP (mm) | 140x165x64                |
| Electrocod                | 1742                      |                            |                           |